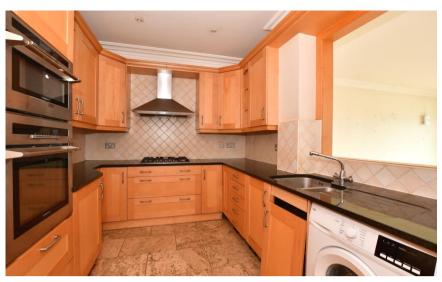

## Accommodation

Hall

Lounge/Diner 6.74m x 4.37m

Front Balcony

**Kitchen** 3.56m x 2.06m

Bedroom Three 3.58m x 2.57m Bedroom Two 3.79m x 3.1m

**Bathroom** 

Bedroom One 5.16m x 3.46m