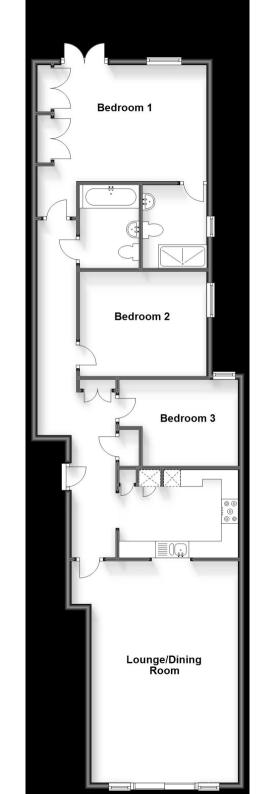

## Accommodation

Hall

Lounge/Diner 6.74m x 4.37m

Front Balcony

**Kitchen** 3.56m x 2.06m

Bedroom Three 3.58m x 2.57m Bedroom Two 3.79m x 3.1m

**Bathroom** 

Bedroom One 5.16m x 3.46m