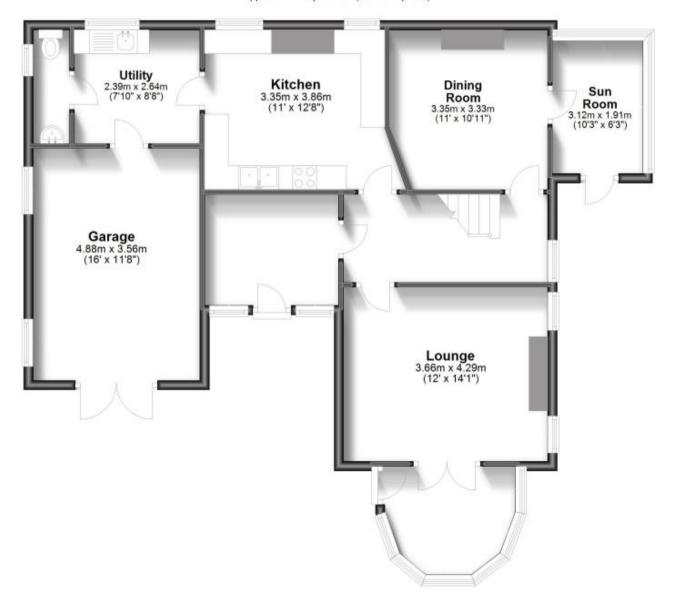

## Accommodation

Lounge 14'1 x 12'

Dining Room 11' x 10'11

Kitchen 11' x 12'8

**Utility** 7'10 x 8'8

Garage 11'8 x 16'

Bedroom 1 14'1 x 12'1

Bedroom 2 10'11 x 10'10

## **Ground Floor**

Approx. 94.4 sq. metres (1015.6 sq. feet)