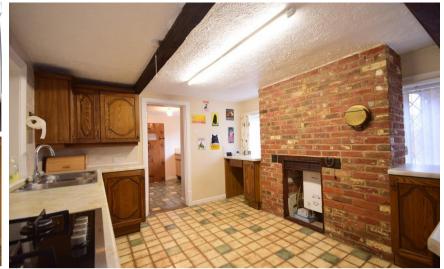

## Accommodation

Lounge 14'1 x 12'

Dining Room 11' x 10'11

Kitchen 11' x 12'8

**Utility** 7'10 x 8'8

Garage 11'8 x 16'

Bedroom 1 14'1 x 12'1

Bedroom 2 10'11 x 10'10