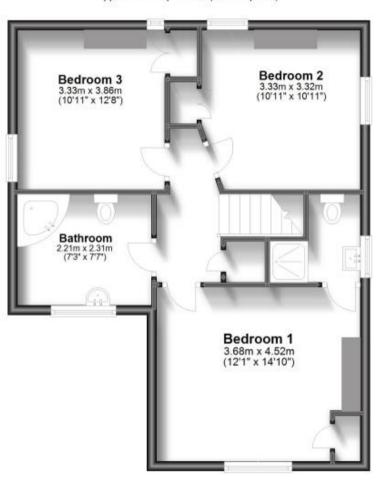

## Accommodation

Lounge 14'1 x 12'

Dining Room 11' x 10'11

Kitchen 11' x 12'8

**Utility** 7'10 x 8'8

Garage 11'8 x 16'

Bedroom 1 14'1 x 12'1

Bedroom 2 10'11 x 10'10

Bedroom 3 10'11 x 12'08

Call Portsmouth 023 92653157 ■ cubittandwest.co.uk

## First Floor

Approx. 55.1 sq. metres (593.5 sq. feet)