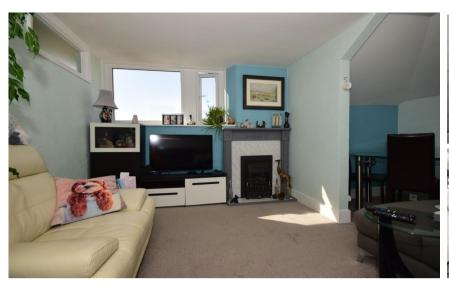

www.gov.uk/green-deal-energy-saving-measures

Accommodation

Hallway

Kitchen 3.4m x 2.3m

**Lounge/Diner** 4.7m x 3.9m

Bathroom 1.4m x 2.5m

 $\textbf{Main Bedroom} \quad 44.2 \text{m x } 3.9 \text{m}$ 

Second Bedroom 3m x 3.8m