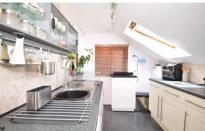

www.gov.uk/green-deal-energy-saving-measures

Accommodation

Hallway

Kitchen 3.4m x 2.3m

**Lounge/Diner** 4.7m x 3.9m

Bathroom 1.4m x 2.5m

 $\textbf{Main Bedroom} \quad 44.2 \text{m x } 3.9 \text{m}$ 

Second Bedroom 3m x 3.8m