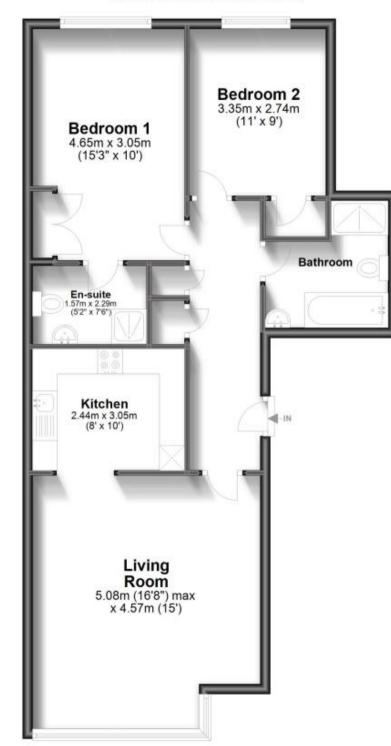

## Accommodation

Lounge Area  $16'8 \times 15'0$ Kitchen  $10'0 \times 8'0$ Bedroom 1  $15'3 \times 10$ Ensuite Bathroom  $7'6 \times 5'2$ Bedroom 2  $11'0 \times 9'0$ Family Bathroom & Shower  $6'10 \times 5'8$ Underground Parking Communal Gardens

## Second Floor

Approx. 69.4 sq. metres (747.5 sq. feet)