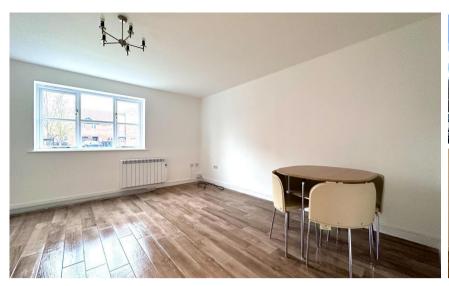

## Accommodation

Communal Entrance & Hallway

Internal Hallway

Lounge Dining Area 4.42 x 4.27

Kitchen 2.59 x 2.41

**Bedroom 1** 3.38 x 3.15

En-Suite Shower Room

Bedroom 2 3.15 x 2.21