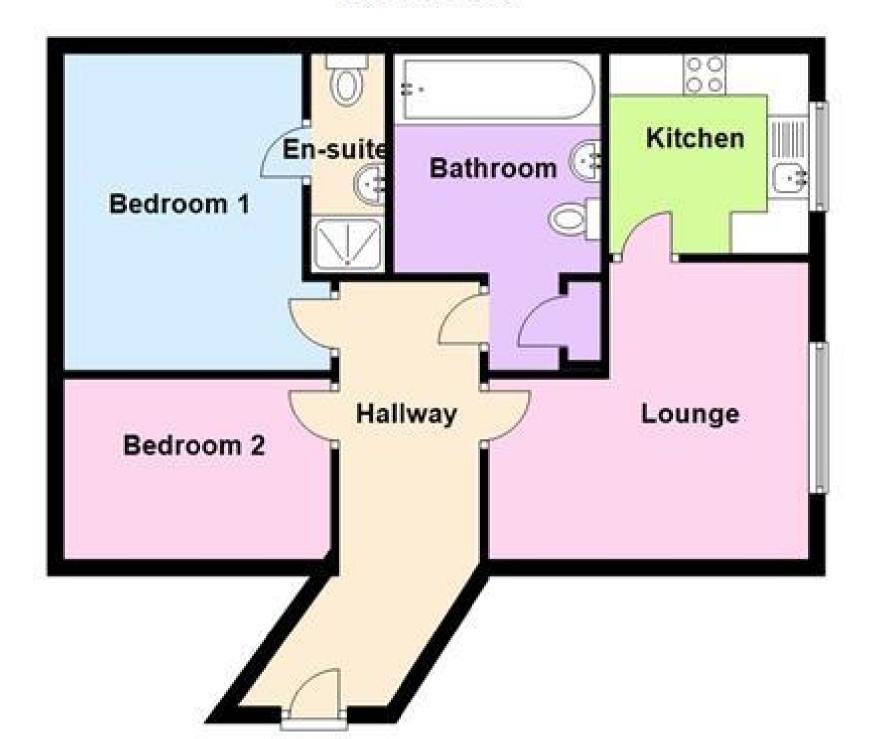

## Accommodation

Communal Entrance & Hallway

Internal Hallway

Lounge Dining Area 4.42 x 4.27

Kitchen 2.59 x 2.41

**Bedroom 1** 3.38 x 3.15

En-Suite Shower Room

Bedroom 2 3.15 x 2.21

## **Ground Floor**