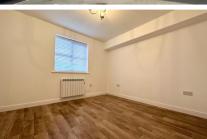

## Accommodation

Communal Entrance & Hallway

Internal Hallway

Lounge Dining Area 4.42 x 4.27

Kitchen 2.59 x 2.41

**Bedroom 1** 3.38 x 3.15

En-Suite Shower Room

Bedroom 2 3.15 x 2.21