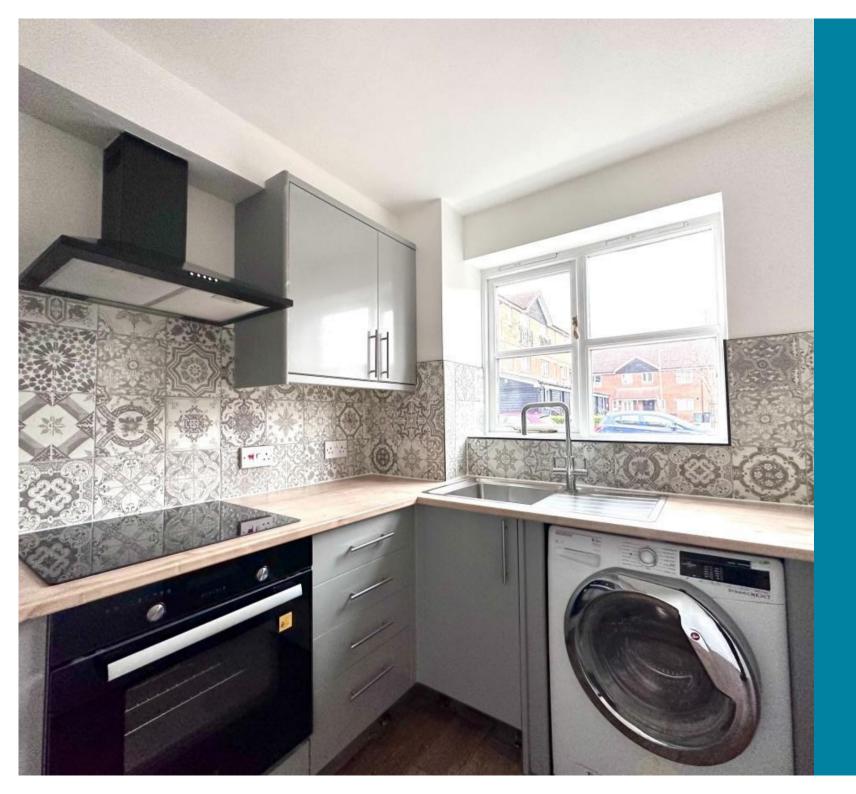

## Accommodation

Communal Entrance & Hallway

Internal Hallway

Lounge Dining Area 4.42 x 4.27

Kitchen 2.59 x 2.41

**Bedroom 1** 3.38 x 3.15

En-Suite Shower Room

Bedroom 2 3.15 x 2.21