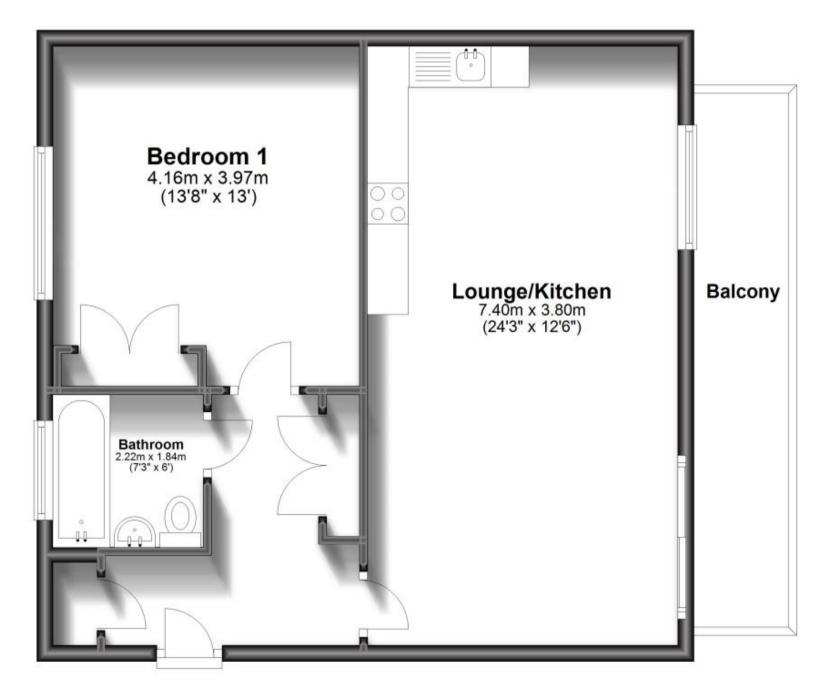

## Accommodation

Entrance hallway Lounge/Kitchen 7.40 x 3.80 Bedroom 4.16 x 3.97 Bathroom 2.22 x 1.72 Balcony Parking

## **Ground Floor**

Approx. 57.9 sq. metres (623.1 sq. feet)

Total area: approx. 57.9 sq. metres (623.1 sq. feet)