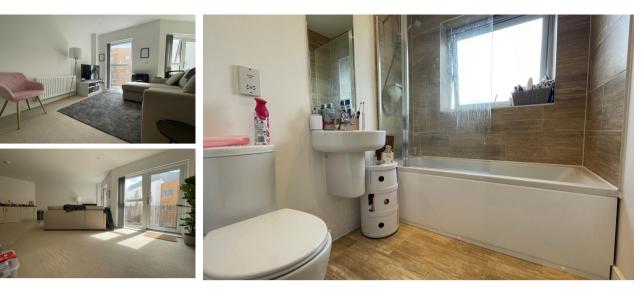

## Accommodation

Entrance hallway Lounge/Kitchen 7.40 x 3.80 Bedroom 4.16 x 3.97 Bathroom 2.22 x 1.72 Balcony Parking