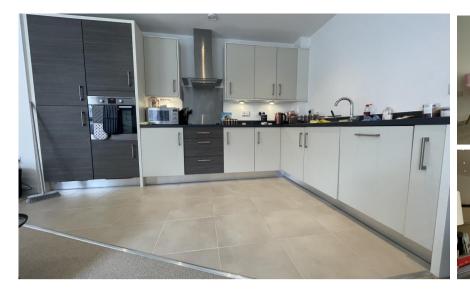

## Accommodation

Entrance hallway Lounge/Kitchen 7.40 x 3.80 Bedroom 4.16 x 3.97 Bathroom 2.22 x 1.72 Balcony Parking