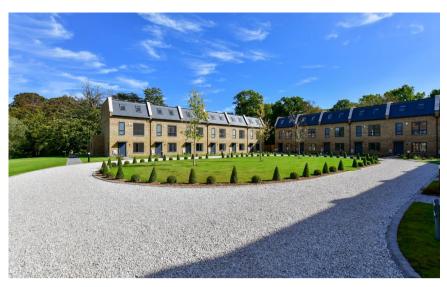

## Townhouse

NOS. 9, 15 & 21

|    | OVERALL                    | 1,603 ft <sup>2</sup> | 149 m²        |
|----|----------------------------|-----------------------|---------------|
| 6. | Bedroom 4                  | 10.8 ft x 8.5 ft      | 3.3 m x 2.6 m |
| 5. | Bedroom 3                  | 14.1 ft x 10.9 ft     | 4.3 m x 3.3 m |
| 4. | Bedroom 2                  | 16.8 ft x 11.2 ft     | 5.1 m x 3.4 m |
| 3. | Bedroom 1                  | 16.8 ft x 11.2 ft     | 5.1 m x 3.4 m |
| 2. | Kitchen/Dining/Family Room | 21.5 ft x 14.5 ft     | 6.5 m x 4.4 m |
| 1. | Living Room                | 12.5 ft x 9.5 ft      | 3.8 m x 2.9 m |