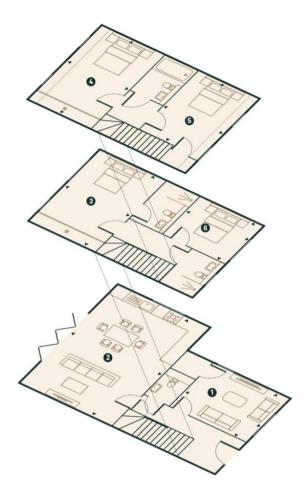

## Townhouse

NOS. 9, 15 & 21

|    | OVERALL                    | 1,603 ft <sup>2</sup> | 149 m²        |
|----|----------------------------|-----------------------|---------------|
| 6. | Bedroom 4                  | 10.8 ft x 8.5 ft      | 3.3 m x 2.6 m |
| 5. | Bedroom 3                  | 14.1 ft x 10.9 ft     | 4.3 m x 3.3 m |
| 4. | Bedroom 2                  | 16.8 ft x 11.2 ft     | 5.1 m x 3.4 m |
| 3. | Bedroom 1                  | 16.8 ft x 11.2 ft     | 5.1 m x 3.4 m |
| 2. | Kitchen/Dining/Family Room | 21.5 ft x 14.5 ft     | 6.5 m x 4.4 m |
| 1. | Living Room                | 12.5 ft x 9.5 ft      | 3.8 m x 2.9 m |