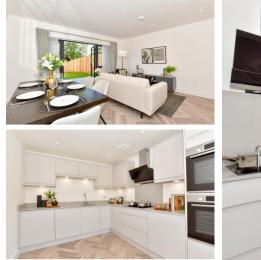

## **Main Features**

- LOUNGE
- KITCHEN
- MASTER WITH ENSUITE
- THREE FURTHER BEDROOMS
- FAMILY BATHROOM
- 2 ALLOCATED PARKING SPACES

Deposit required is £2,596.15 Sevenoaks District - Council Tax Band Tax Band F

#### Accommodation

Lounge Kitchen Master En-suite Bedroom Two Bedroom Three Bedroom Four Main Bathroom WC