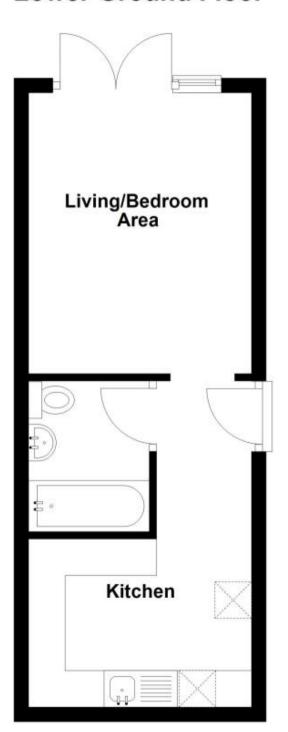

## Accommodation

Living/Bedroom Area 3.84x3.05

Kitchen 3.71x3.10 Bathroom 2.06x1.65 Communal Garden

Renting a property is a big commitment and we recommend that you visit the local authority website and these websites which offer helpful information and advice about letting

## **Lower Ground Floor**