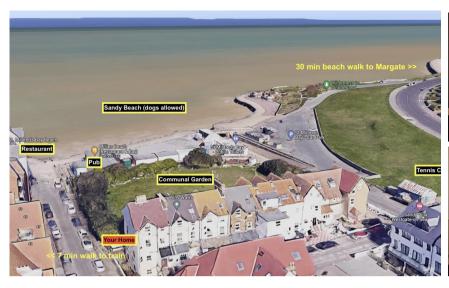

## **Main Features**

- SEA FRONT WITH DIRECT SEA VIEWS
- BRAND NEW CARPETS AND DECORATION
- LARGE COMMUNAL GARDEN WITH SHRUBS
- 30 MINS BEACH WALK TO MAGATE
- PETS ALLOWED
- NO DEPOSIT OPTION AVAILABLE