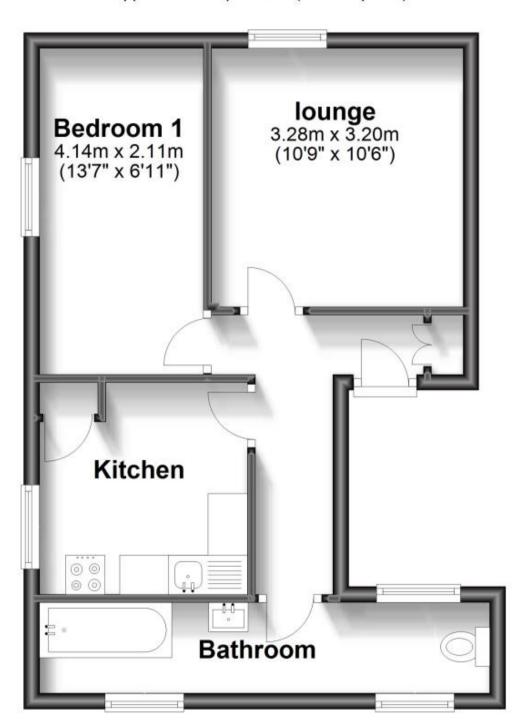

## Accommodation

**Lounge** 3.28 x 3.20 **Bedroom** 4.14 x 2.11

Kitchen 2.69 x 2.64

**Bathroom** 

## Floor Plan

Approx. 39.8 sq. metres (428.1 sq. feet)