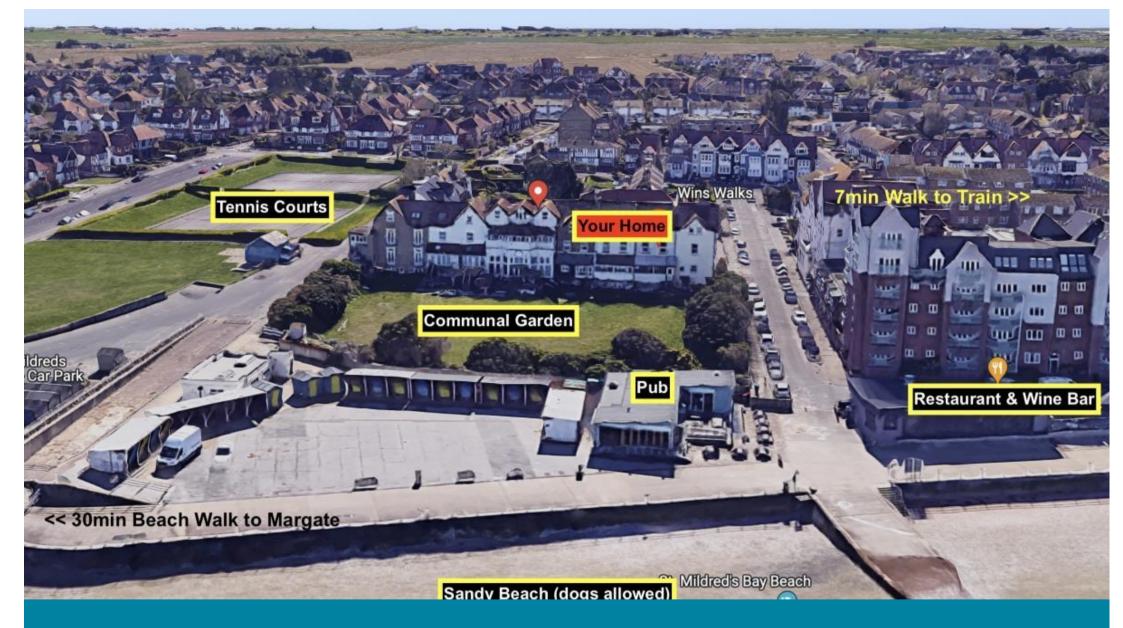

## **Main Features**

- SEA FRONT WITH DIRECT SEA VIEWS
- BRAND NEW CARPETS AND DECORATION
- LARGE COMMUNAL GARDEN WITH SHRUBS
- 30 MINS BEACH WALK TO MAGATE
- PETS ALLOWED
- NO DEPOSIT OPTION AVAILABLE