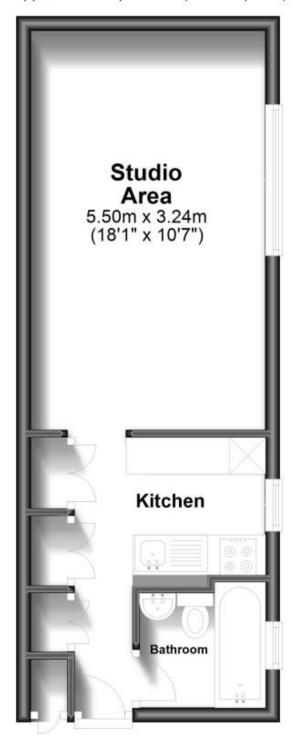

## **Accommodation**

Hallway

**Bathroom** 

Kitchen

**Studio Area** 18'1 x 10'7

Parking

First Floor

Approx. 30.2 sq. metres (324.8 sq. feet)