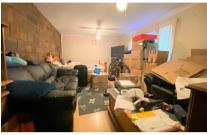

## **Accommodation**

Hallway

**Bathroom** 

Kitchen

**Studio Area** 18'1 x 10'7

Parking

First Floor

Approx. 30.2 sq. metres (324.8 sq. feet)