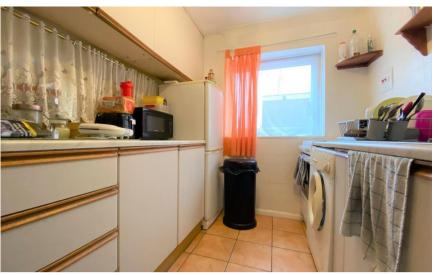

## **Accommodation**

Hallway

**Bathroom** 

Kitchen

**Studio Area** 18'1 x 10'7

Parking

First Floor

Approx. 30.2 sq. metres (324.8 sq. feet)