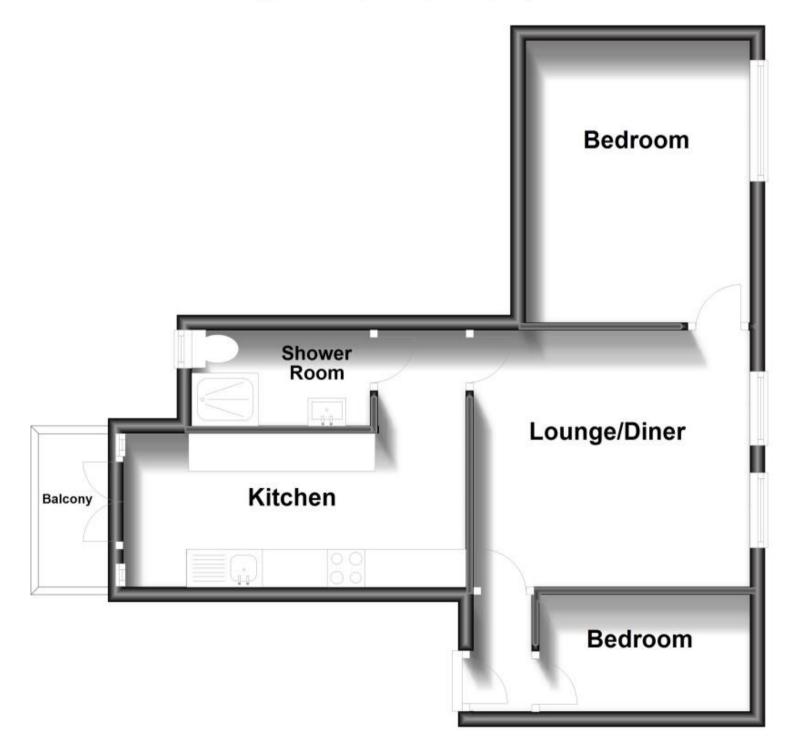

## Accommodation

Entrance

Lounge 3.66 x 3.40 Kitchen/Diner 4.50 x 2.01 Bedroom 1 3.73 x 2.97 Bedroom 2 2.79 x 1.27 Bathroom 2.36 x 1.27 Garage En Bloc Balcony

## Floor Plan Approx. 44.2 sq. metres (475.9 sq. feet)