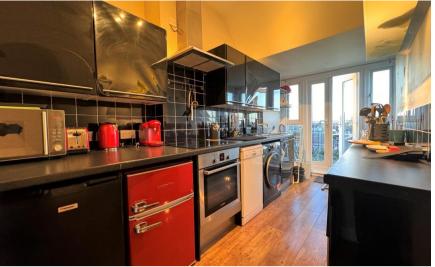

## Accommodation

Entrance

Lounge 3.66 x 3.40 Kitchen/Diner 4.50 x 2.01 Bedroom 1 3.73 x 2.97 Bedroom 2 2.79 x 1.27 Bathroom 2.36 x 1.27 Garage En Bloc Balcony