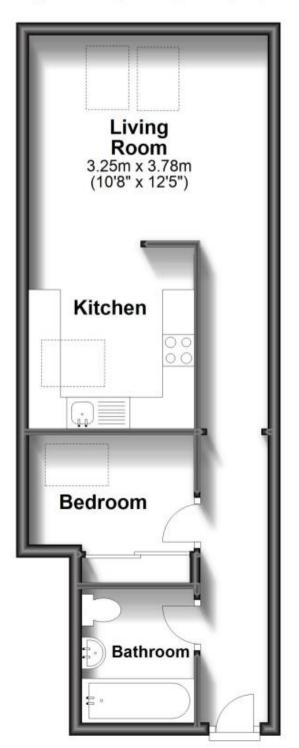

## Accommodation

Living Room / Kitchen 19'13 x 12'05 Double Bedroom 8'07 x 7'08 Bathroom 6'11 x 5'10

## **Ground Floor**

Approx. 36.8 sq. metres (395.9 sq. feet)