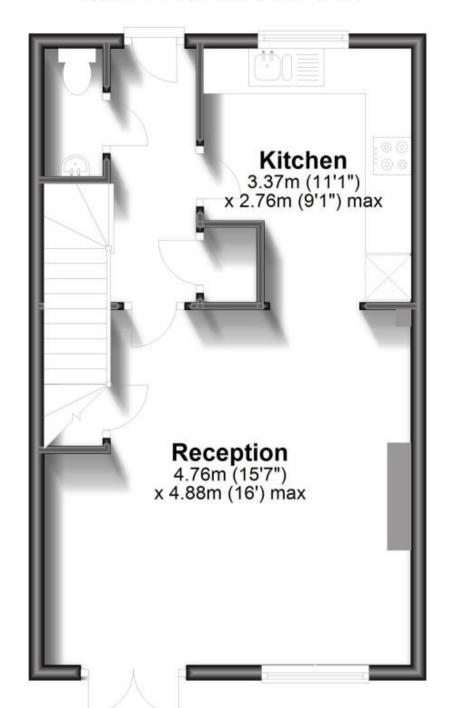

### Accommodation

**Kitchen** 3.37 x 2.76

**Reception** 4.76 x 4.88

**Entrance Hallway** 

WC

Bedroom 1 4.25 x 2.79

**Bedroom 2** 2.76 x 2.76

Bedroom 3 2.80 x 2.15

# **Ground Floor**

Approx. 40.2 sq. metres (432.2 sq. feet)