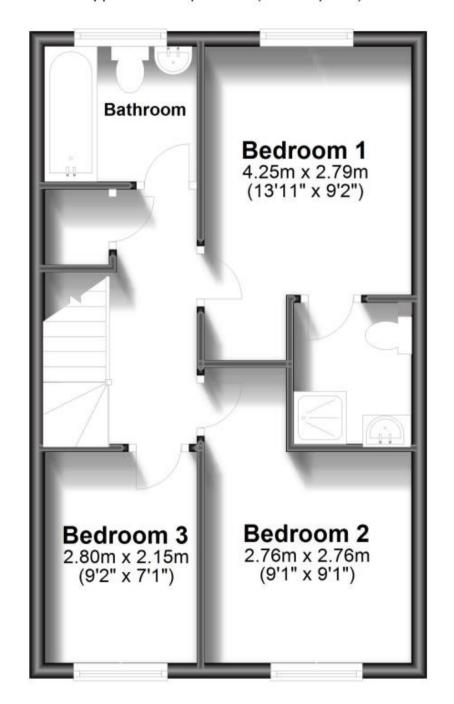

### Accommodation

**Kitchen** 3.37 x 2.76

**Reception** 4.76 x 4.88

**Entrance Hallway** 

WC

Bedroom 1 4.25 x 2.79

**Bedroom 2** 2.76 x 2.76

Bedroom 3 2.80 x 2.15

**Bathroom** En Suite

## First Floor

Approx. 40.6 sq. metres (437.3 sq. feet)