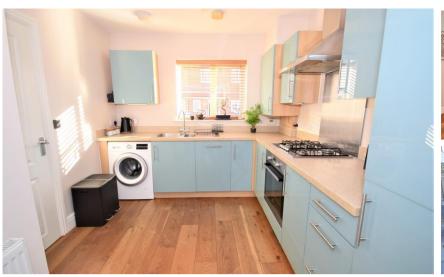

### Accommodation

**Kitchen** 3.37 x 2.76

**Reception** 4.76 x 4.88

**Entrance Hallway** 

WC

Bedroom 1 4.25 x 2.79

**Bedroom 2** 2.76 x 2.76

Bedroom 3 2.80 x 2.15