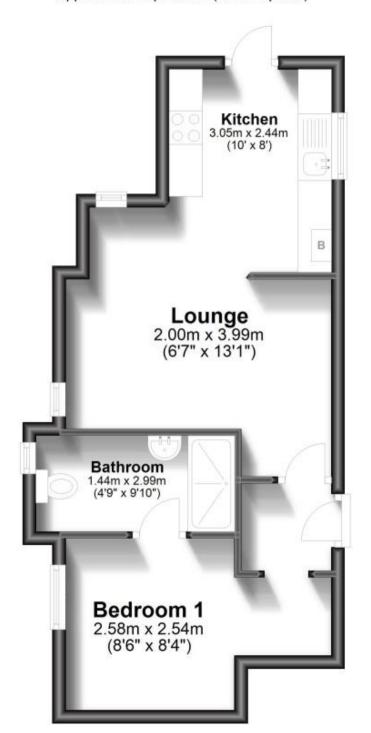

Fees Apply



Available 20/01/24

**Bouverie Road** West Folkestone **CT20** 











#### **Main Features**

- 1 bedroom ground floor apartment
- Refurbished throughout
- Private patio area
- West End Folkestone Location

### Accommodation

Deposit required is £980.77 Shepway District - Council Tax Band Tax Band A

Renting a property is a big commitment and we recommend that you visit the local authority website and these websites which offer helpful information and advice about letting

www.gov.uk/government/publications/how-to-rent www.gov.uk/private-renting www.wardsofkent.co.uk/letting/our-tenancy-fees/ www.gov.uk/green-deal-energy-saving-measures

Call Dover 01304 201109 ■ wardsofkent.co.uk





POTENTIAL:

CURRENT

## **Ground Floor**

Approx. 34.3 sq. metres (368.8 sq. feet)