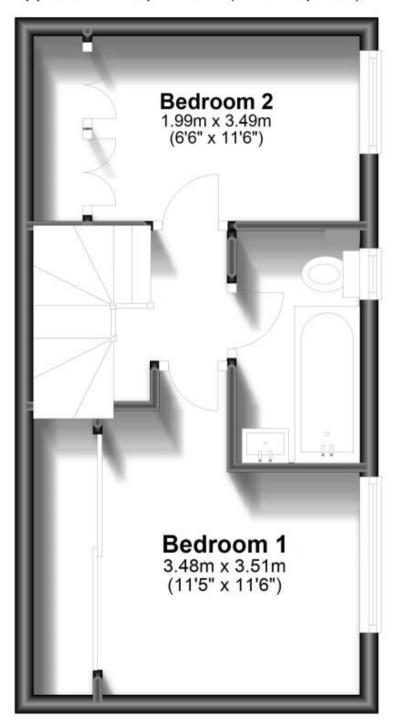

## Accommodation

Hallway

**Living Room** 13'5 x 11'6

**Kitchen** 6'4 x 11'6

Landing

**Bedroom 1** 11'5 x 11'6

Bedroom 2 6'6 x 11'6

**Bathroom** 

## **First Floor**

Approx. 24.8 sq. metres (266.7 sq. feet)