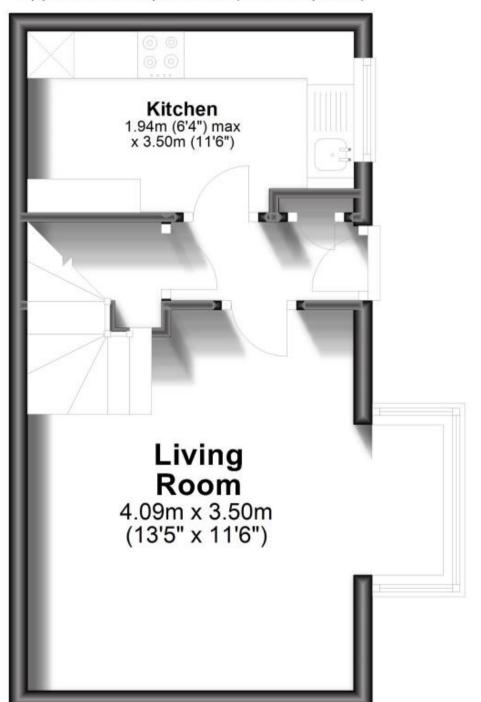

## Accommodation

Hallway

**Living Room** 13'5 x 11'6

**Kitchen** 6'4 x 11'6

Landing

**Bedroom 1** 11'5 x 11'6

Bedroom 2 6'6 x 11'6

**Bathroom** 

## **Ground Floor**

Approx. 25.5 sq. metres (275.0 sq. feet)