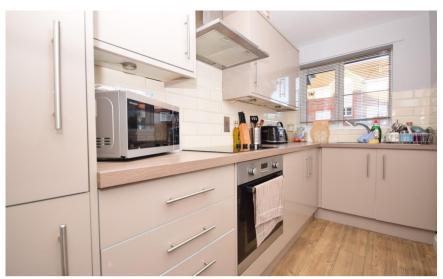

## Accommodation

Hallway

**Living Room** 13'5 x 11'6

**Kitchen** 6'4 x 11'6

Landing

**Bedroom 1** 11'5 x 11'6

Bedroom 2 6'6 x 11'6

**Bathroom** 