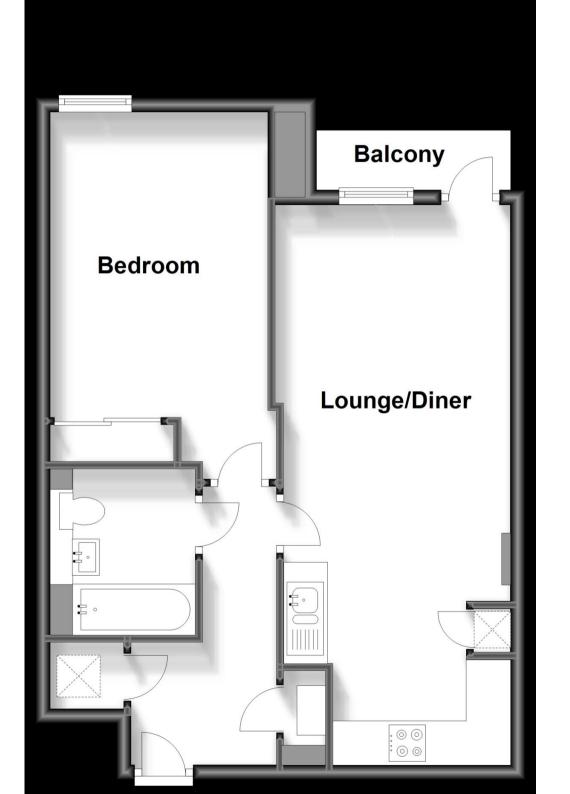

Price £1,250 PCM Fees Apply

Available 20/01/24

Marketfield Way Redhill RH1

Accommodation

## **Main Features**

- SHORT LET ONLY MAX 6 MONTHS
- Close to Redhill Station & Shops
- **Suit Professionals**
- Private balcony
- Modern Fitted Kitchen
- SHORT LET ONLY MAX 6 MONTHS

Deposit required is £1,442.31 Reigate and Banstead District - Council Tax Band Tax Band C