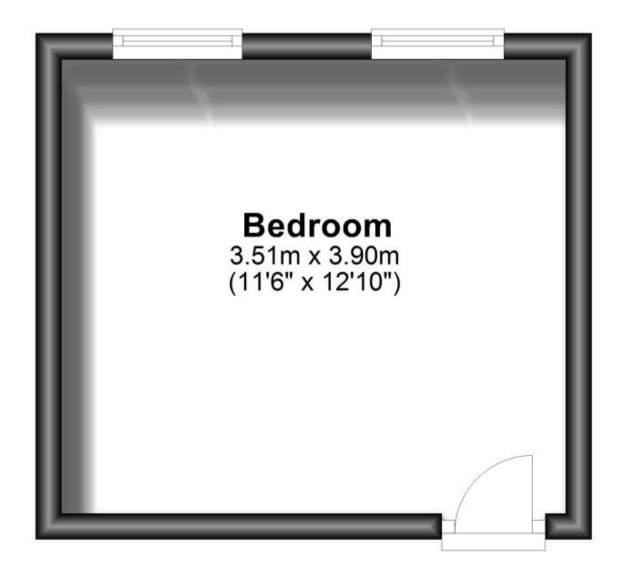

## Accommodation

Communal kitchen Communal bathroom Communal shower room

Bedroom 3.90 x 3.51

Communal garden

On street parking

## **Second Floor**

Approx. 13.7 sq. metres (147.3 sq. feet)

Total area: approx. 13.7 sq. metres (147.3 sq. feet)