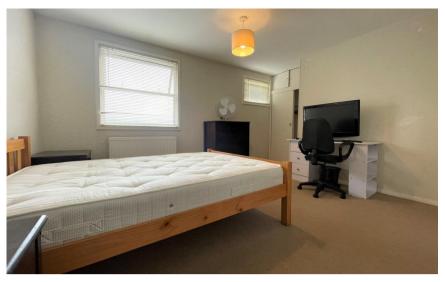

## Accommodation

Communal kitchen Communal bathroom Communal shower room

Bedroom 3.90 x 3.51

Communal garden

On street parking

## **Second Floor**

Approx. 13.7 sq. metres (147.3 sq. feet)

Total area: approx. 13.7 sq. metres (147.3 sq. feet)