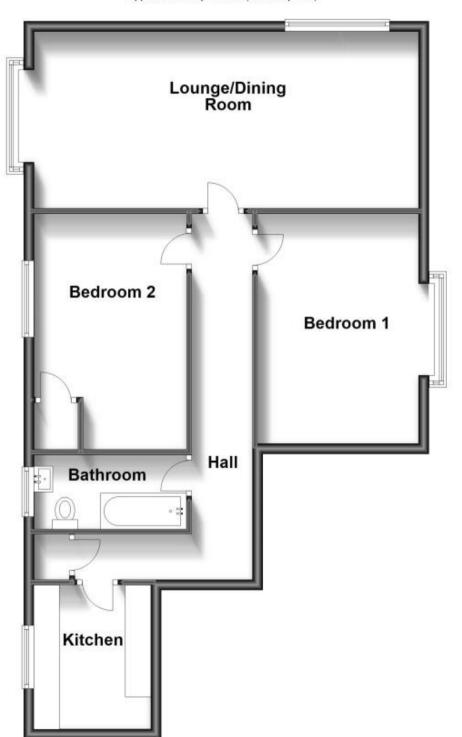

## Accommodation

**Lounge** 24'5-11'4 **Bedroom One** 14'9-10'4 **Bedroom Two** 14'9-10'3 **Family Bathroom** 9'4-4'9 **Kitchen** 9'3-7'6

## First Floor

Approx. 79.1 sq. metres (851.6 sq. feet)