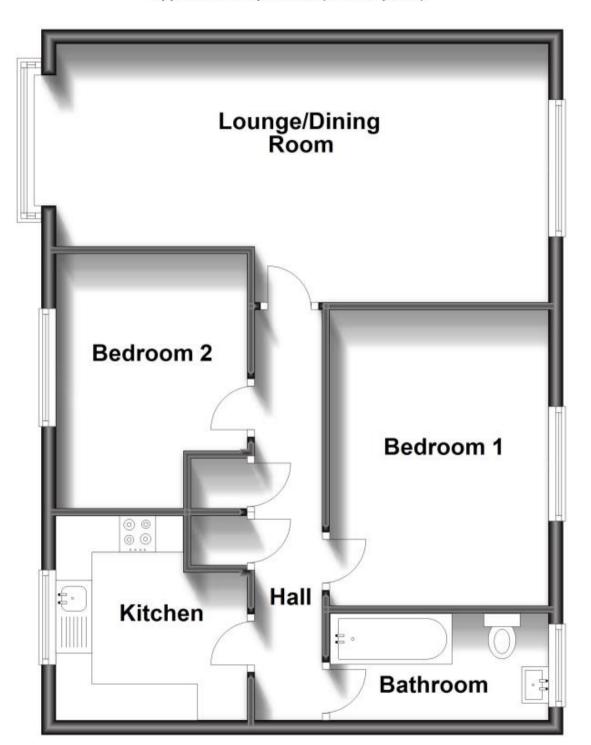

## Accommodation

Lounge 22'9-11'7

**Bedroom One** 13'3-10'0

Bedroom Two 11'0-8'9

Family Bathroom 9'11-4'10

Kitchen 9'3-8'8

CURRENT:

POTENTIAL:

## First Floor

Approx. 63.7 sq. metres (685.9 sq. feet)