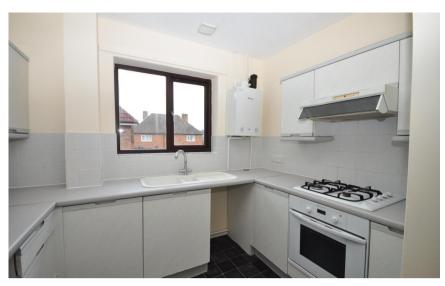

## Accommodation

Lounge 22'9-11'7

**Bedroom One** 13'3-10'0

Bedroom Two 11'0-8'9

Family Bathroom 9'11-4'10

Kitchen 9'3-8'8

CURRENT:

POTENTIAL: