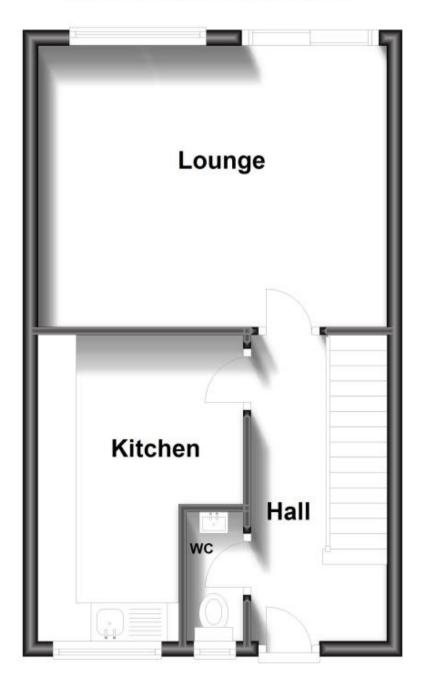

## **Accommodation**

**Lounge** 4.69-3.69

Kitchen 4.01-2.69

**Cloak Room** 1.69-0.75

**Bedroom One** 3.84-2.73

**Bedroom Two** 3.35-2.45

**Bedroom Three** 2.85-1.77

Family Bathroom

## **Ground Floor**

Approx. 35.7 sq. metres (383.9 sq. feet)

**First Floor** 

Approx. 35.7 sq. metres (383.9 sq. feet)