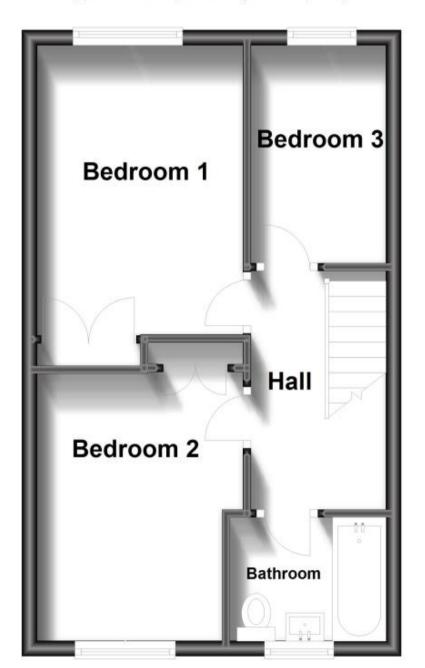

## **Accommodation**

**Lounge** 4.69-3.69

Kitchen 4.01-2.69

**Cloak Room** 1.69-0.75

**Bedroom One** 3.84-2.73

**Bedroom Two** 3.35-2.45

**Bedroom Three** 2.85-1.77

Family Bathroom

## **Ground Floor**

Approx. 35.7 sq. metres (383.9 sq. feet)

**First Floor** 

Approx. 35.7 sq. metres (383.9 sq. feet)