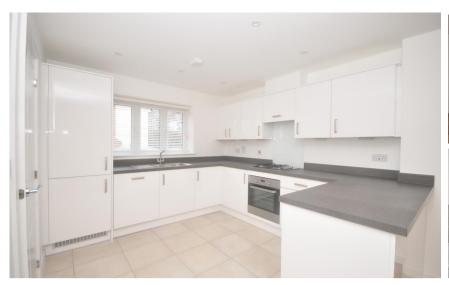

#### Accommodation

**GROUND FLOOR** 

Kitchen Area 3.39 x 3.07m

Lounge area 4.68 x 5.33m

WC

FIRST FLOOR

**Bedroom 1** 3.08 x 3.06m

**Ensuite** 