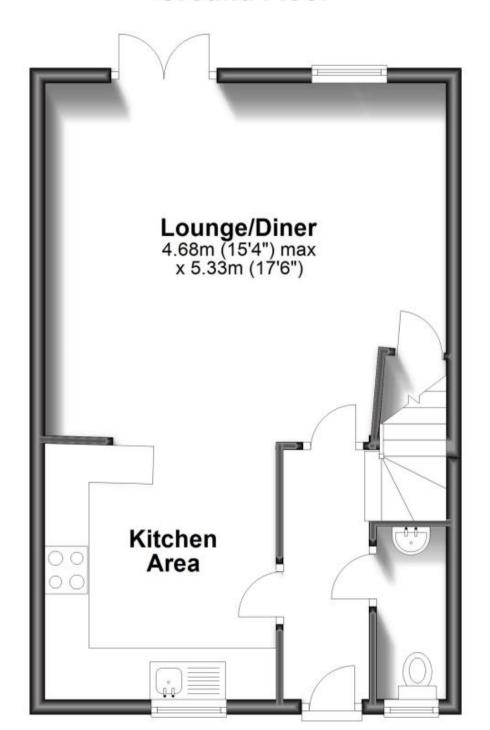

## **Ground Floor**

#### Accommodation

**GROUND FLOOR** 

Kitchen Area 3.39 x 3.07m

Lounge area 4.68 x 5.33m

WC

FIRST FLOOR

**Bedroom 1** 3.08 x 3.06m

**Ensuite** 