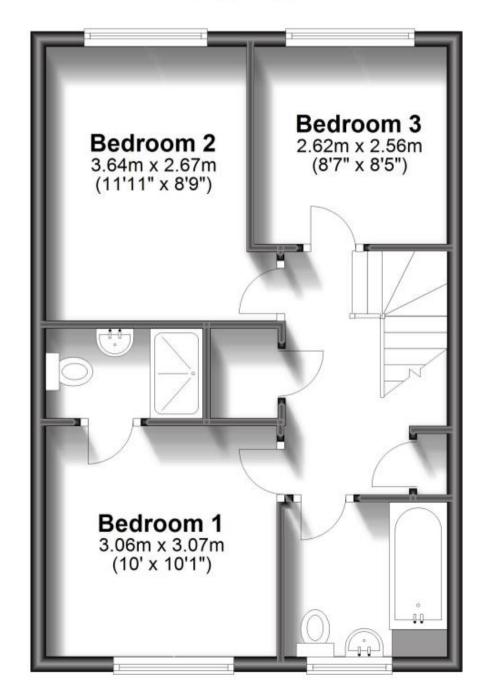

### **First Floor**

#### Accommodation

**GROUND FLOOR** 

Kitchen Area 3.39 x 3.07m

Lounge area 4.68 x 5.33m

WC

FIRST FLOOR

**Bedroom 1** 3.08 x 3.06m

**Ensuite** 

**Bedroom 2** 2.67 x 3.66m

**Bedroom 3** 2.62 x 2.56m

**Bathroom** 

Garden

Driveway