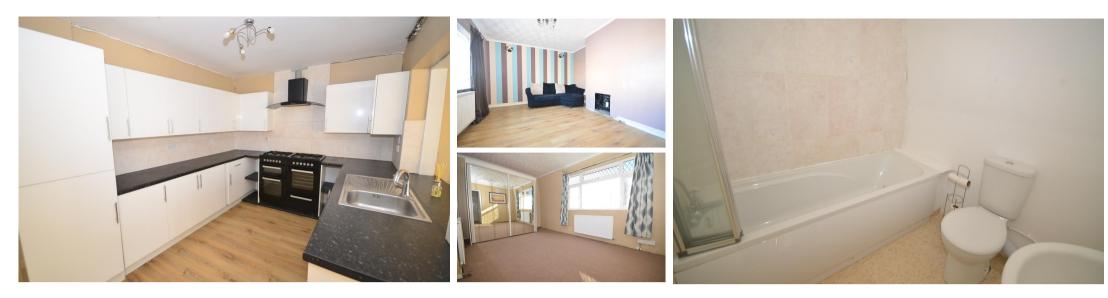

### Accommodation

Lounge  $3.61 \times 4.45$ Kitchen/diner  $3.27 \times 6.50$ Reception Room  $2.90 \times 5.70$ Bathroom  $1.96 \times 1.95$ Bedroom 1  $3.31 \times 4.54$ Bedroom 2  $4.55 \times 3.15$ Bedroom 3  $2.97 \times 2.20$ 