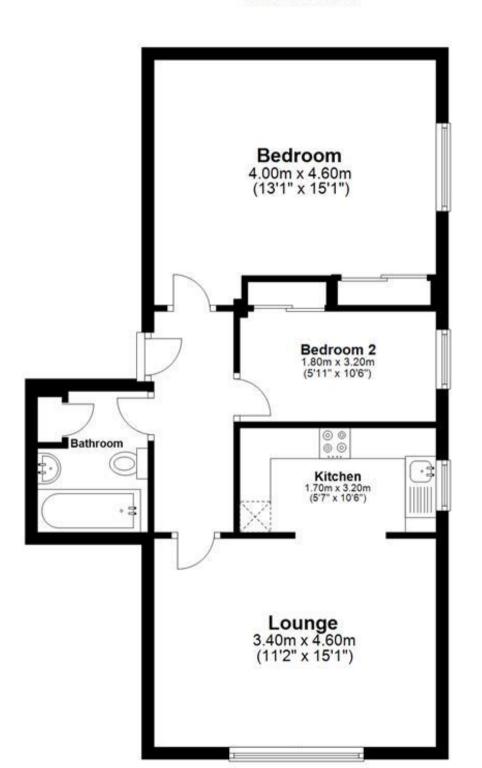

## Accommodation

Reception 4.6x3.4

**Kitchen** 3.2x1.7

Master Bedroom 4.6x4

**Bedroom 2** 3.2x1.8

Bathhoom 2.3x1.8

First Floor