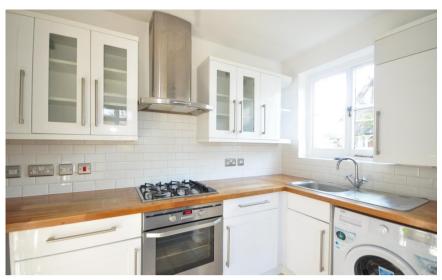

## Accommodation

Reception 4.6x3.4

**Kitchen** 3.2x1.7

Master Bedroom 4.6x4

**Bedroom 2** 3.2x1.8

Bathhoom 2.3x1.8

First Floor