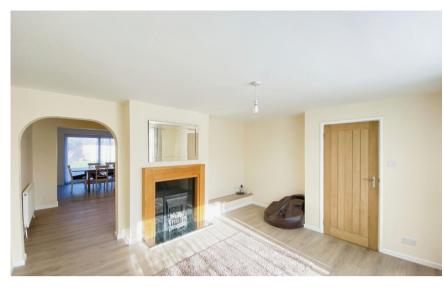

#### **Entrance Hallway** Lounge 4.46x3.95 Kitchen Area 8.87x2.67 Dining Area 3.55x3.11

Wet Room 3.11x1.66 Stairs & Landing

Bedroom 1 3.40x3.34

Bedroom 2 3.40x2.69 Bedroom 3 3.44x3.17

Bedroom 4 3.44x3.22

Accommodation