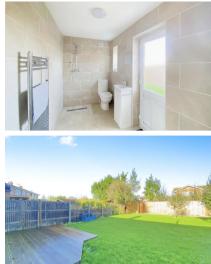

#### **Entrance Hallway** Lounge 4.46x3.95 Kitchen Area 8.87x2.67 Dining Area 3.55x3.11

Wet Room 3.11x1.66 Stairs & Landing

Bedroom 1 3.40x3.34

Bedroom 2 3.40x2.69 Bedroom 3 3.44x3.17

Bedroom 4 3.44x3.22

Accommodation

Garage Driveway Garden