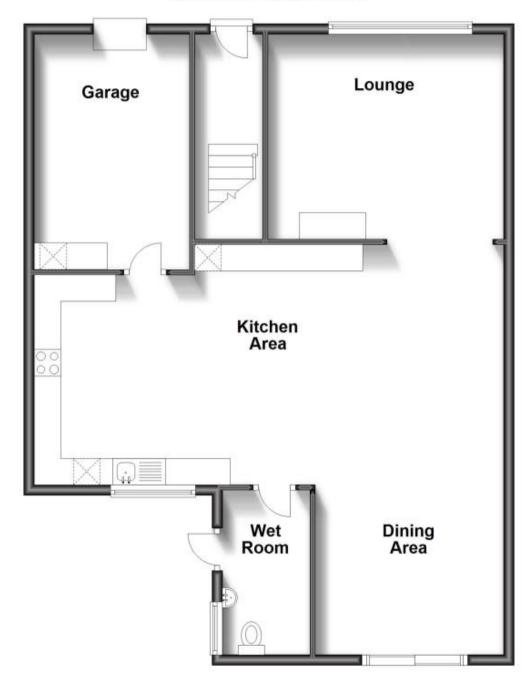

#### **Entrance Hallway** Lounge 4.46x3.95 Kitchen Area 8.87x2.67 Dining Area 3.55x3.11

Wet Room 3.11x1.66 Stairs & Landing

Bedroom 1 3.40x3.34

Bedroom 2 3.40x2.69 Bedroom 3 3.44x3.17

Bedroom 4 3.44x3.22

Accommodation

Garage Driveway Garden

# **Ground Floor**

Approx. 92.9 sq. metres (999.8 sq. feet)