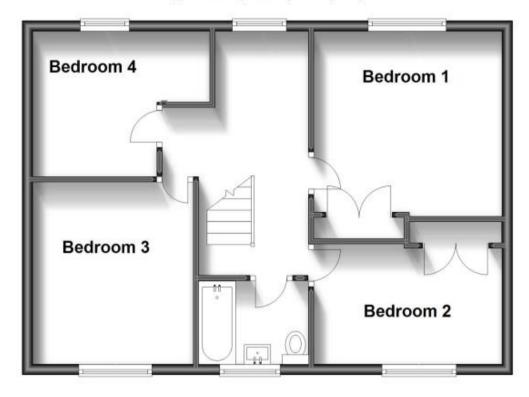

#### **Entrance Hallway** Lounge 4.46x3.95 Kitchen Area 8.87x2.67 Dining Area 3.55x3.11

Wet Room 3.11x1.66 Stairs & Landing

Bedroom 1 3.40x3.34

Bedroom 2 3.40x2.69 Bedroom 3 3.44x3.17

Bedroom 4 3.44x3.22

Accommodation

# **First Floor**

Approx. 54.4 sq. metres (585.7 sq. feet)