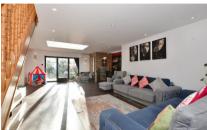

## Accommodation

**Lounge** 8.62 x 6.71

**Dining area** 8.54 x 3.66

Kitchen 7.55 x 3.84

**Utility room** 8.08 x 1.83

**Bathroom** 

**Bedroom 1** 4.30 x 3.66

**Bedroom 2** 4.78 x 3.76