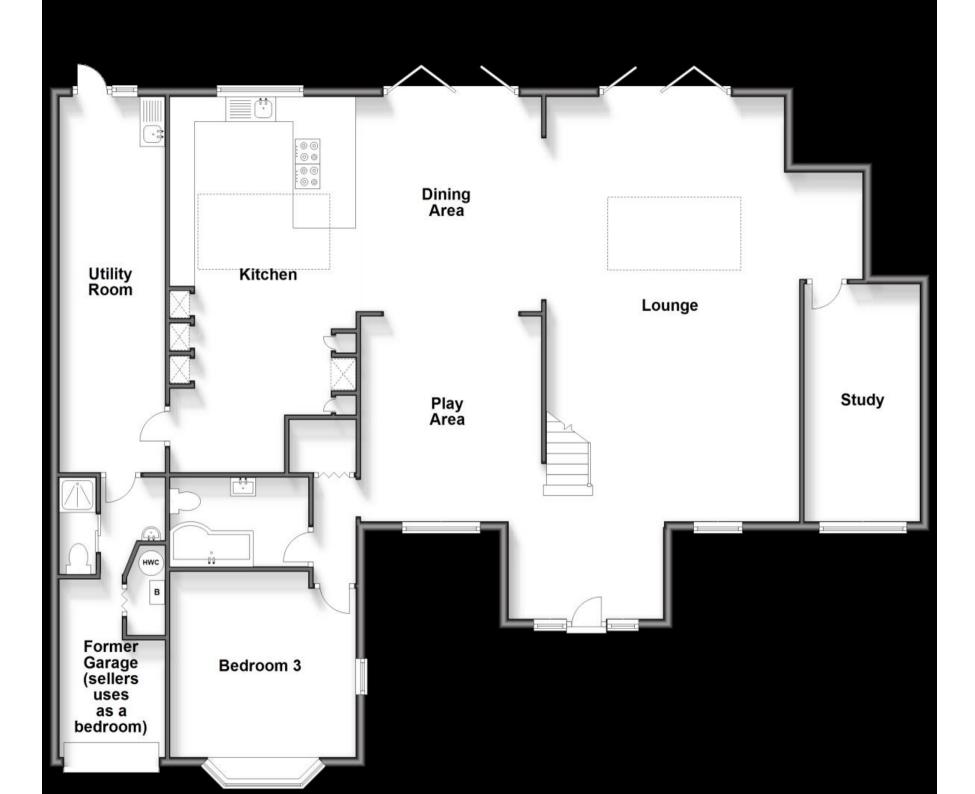

## Accommodation

**Lounge** 8.62 x 6.71

**Dining area** 8.54 x 3.66

Kitchen 7.55 x 3.84

**Utility room** 8.08 x 1.83

**Bathroom** 

**Bedroom 1** 4.30 x 3.66

**Bedroom 2** 4.78 x 3.76

Bedroom 3 4.07 x 3.66

En suite

Dressing room

En suite
Garden annex
Annex bathroom

Call Basildon 01268 525421 ■ douglasallen.co.uk