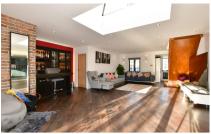

## Accommodation

**Lounge** 8.62 x 6.71

**Dining area** 8.54 x 3.66

Kitchen 7.55 x 3.84

**Utility room** 8.08 x 1.83

**Bathroom** 

**Bedroom 1** 4.30 x 3.66

**Bedroom 2** 4.78 x 3.76