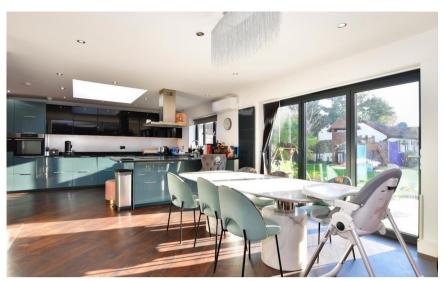

## Accommodation

**Lounge** 8.62 x 6.71

**Dining area** 8.54 x 3.66

Kitchen 7.55 x 3.84

**Utility room** 8.08 x 1.83

**Bathroom** 

**Bedroom 1** 4.30 x 3.66

**Bedroom 2** 4.78 x 3.76