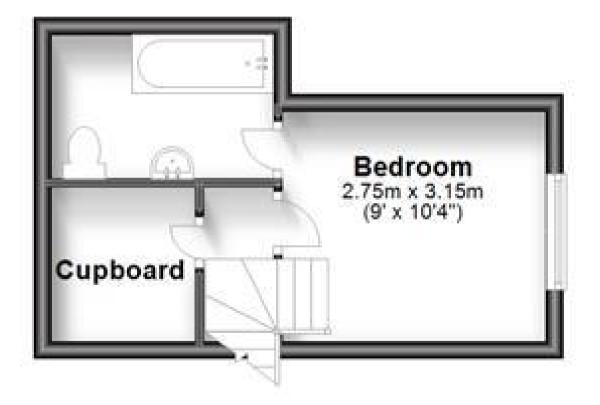

### Accommodation

**Lounge-kitchen** 5.62 x 3.65 **Bedroom** 3.15 x 2.75 **Bathroom** 

# First Floor

Approx. 18.6 sq. metres (200.6 sq. feet)