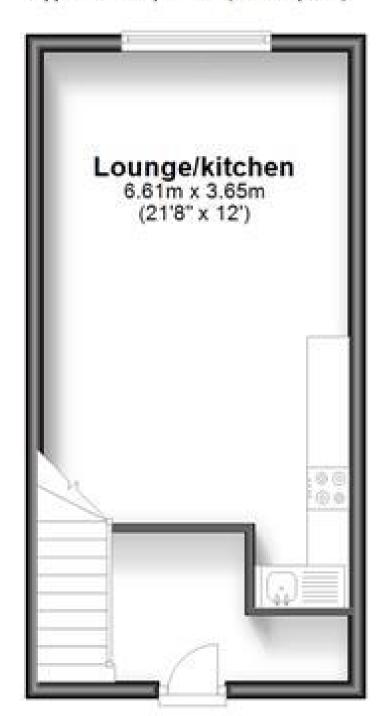

### Accommodation

**Lounge-kitchen** 5.62 x 3.65 **Bedroom** 3.15 x 2.75 **Bathroom** 

## **Ground Floor**

Approx. 25.9 sq. metres (278.4 sq. feet)