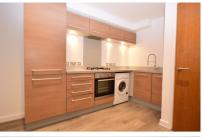

### Accommodation

**Lounge-kitchen** 5.62 x 3.65 **Bedroom** 3.15 x 2.75 **Bathroom** 