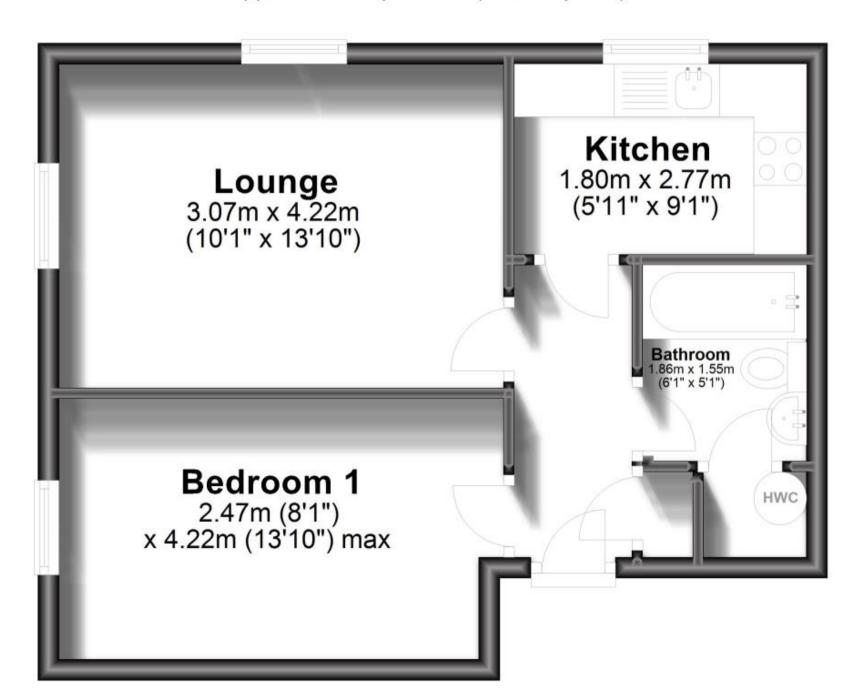

#### **Accommodation**

**Entrance Hallway** Bedroom 8'6 x 13'1

**Bathroom** 

**Kitchen** 9'5 x 5'9 Lounge 13'9 x 10'4

Call Dover 01304 201109 ■ wardsofkent.co.uk

## **First Floor**

Approx. 36.7 sq. metres (395.6 sq. feet)