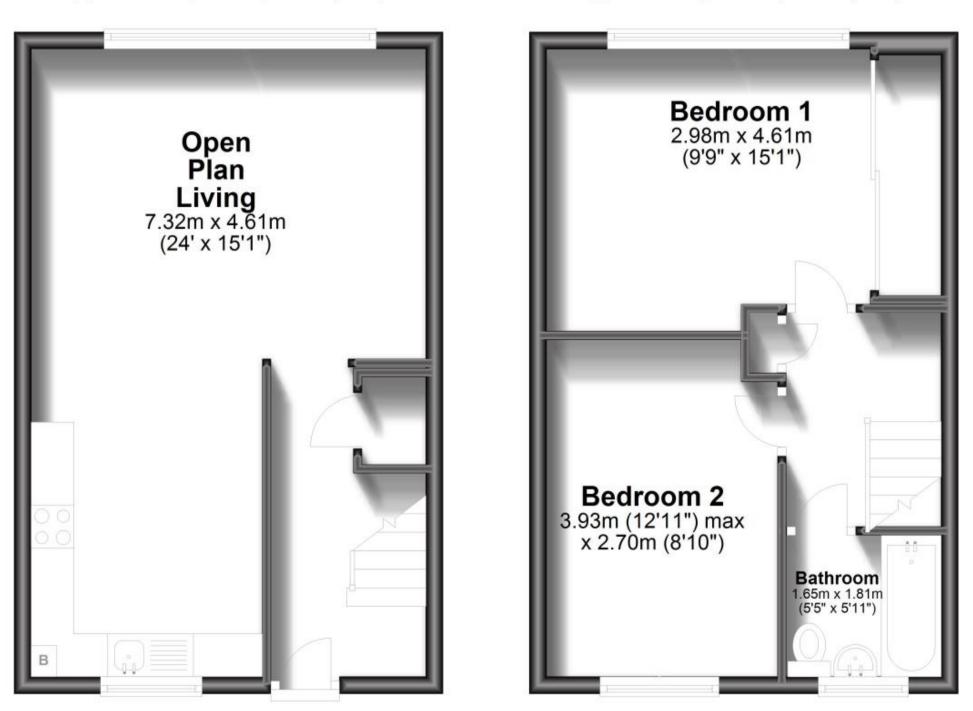

Accommodation

### **Split Level Top Floor**

Approx. 33.8 sq. metres (363.4 sq. feet)

# Top Floor

Approx. 30.3 sq. metres (325.8 sq. feet)