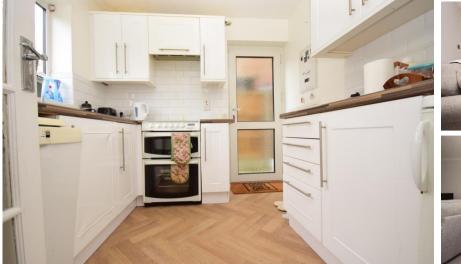

## Accommodation

Lounge-diner 7.38 x 3.55 Kitchen 2.70 x 2.28 Ground floor bedroom W/C Bedroom 1 3.98 x 3.08 Bedroom 2 3.29 x 3.19 Bedroom 3 2.68 x 2.66 Bathroom

First Floor Approx. 42.5 sq. metres (457.7 sq. feet)