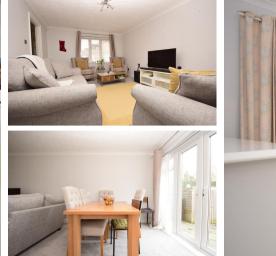

## Accommodation

Lounge-diner 7.38 x 3.55 Kitchen 2.70 x 2.28 Ground floor bedroom W/C Bedroom 1 3.98 x 3.08 Bedroom 2 3.29 x 3.19 Bedroom 3 2.68 x 2.66 Bathroom

First Floor Approx. 42.5 sq. metres (457.7 sq. feet)