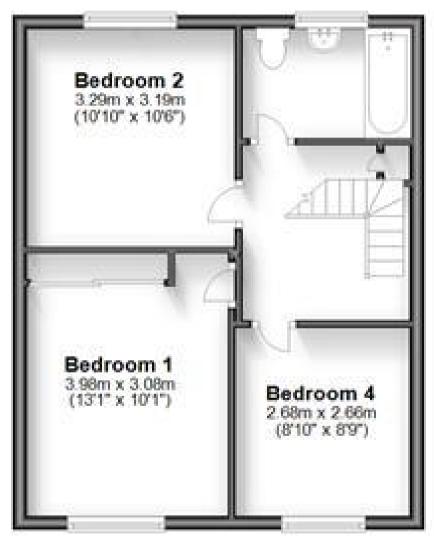

## Accommodation

Lounge-diner 7.38 x 3.55 Kitchen 2.70 x 2.28 Ground floor bedroom W/C Bedroom 1 3.98 x 3.08 Bedroom 2 3.29 x 3.19 Bedroom 3 2.68 x 2.66 Bathroom

First Floor Approx. 42.5 sq. metres (457.7 sq. feet)