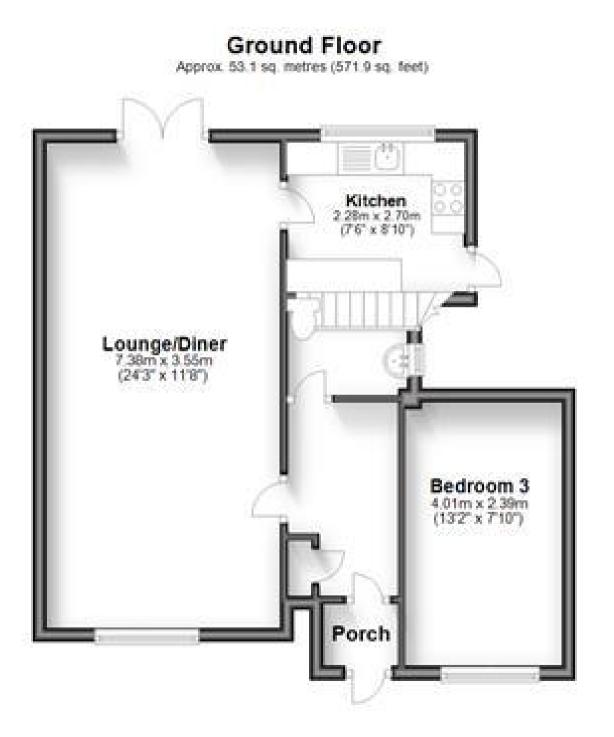

## Accommodation

Lounge-diner 7.38 x 3.55 Kitchen 2.70 x 2.28 Ground floor bedroom W/C Bedroom 1 3.98 x 3.08 Bedroom 2 3.29 x 3.19 Bedroom 3 2.68 x 2.66 Bathroom

First Floor Approx. 42.5 sq. metres (457.7 sq. feet)