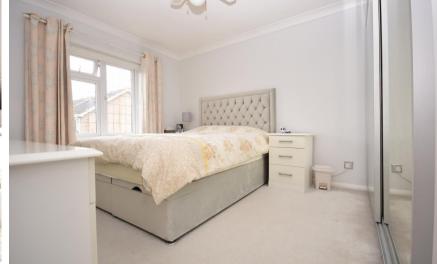

## Accommodation

Lounge-diner 7.38 x 3.55 Kitchen 2.70 x 2.28 Ground floor bedroom W/C Bedroom 1 3.98 x 3.08 Bedroom 2 3.29 x 3.19 Bedroom 3 2.68 x 2.66 Bathroom

First Floor Approx. 42.5 sq. metres (457.7 sq. feet)