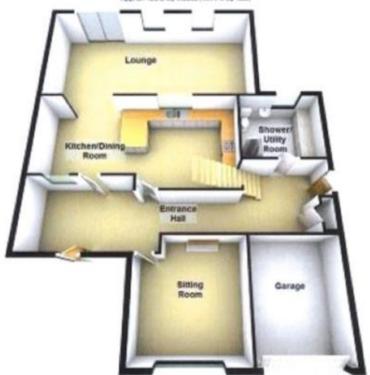

## Accommodation

Lounge/Dining Room

Open Plan Kitchen

Family Room

**Shower Room** 

Master Bedroom

Second Bedroom

Third Bedroom

**Family Bathroom** 

Driveway

Garden

Garage

Renting a property is a big commitment and we recommend that you visit the local authority website and these websites which offer helpful information and advice about letting

## Call Brighton 01273 747525 ■ cubittandwest.co.uk

Ground Floor Appear, 1280 og meses (1377 9 og fast)

First Floor Appear 80 6 og metres (867 9 og tver)