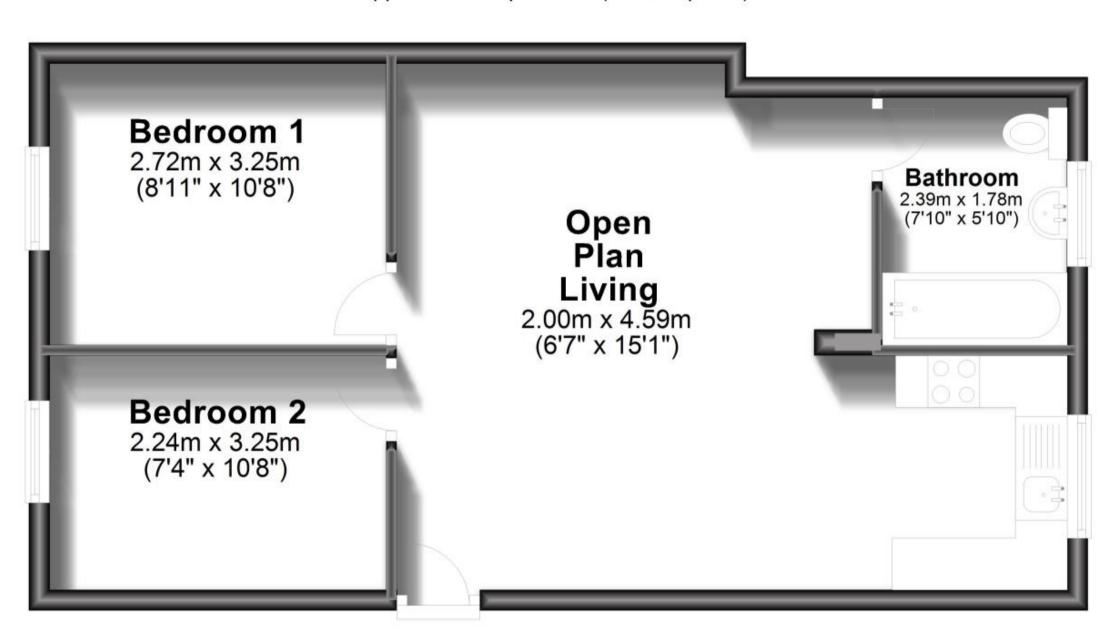

able 13/01/24

Coombe Valley Road Dover CT17











#### **Main Features**

- 2 double bedrooms
- **Ground floor flat**
- Small courtyard outside space
- No deposit option considered
- Video tour available
- Open house event



Deposit required is £1,009.62 Dover District - Council Tax Band Tax Band A

Renting a property is a big commitment and we recommend that you visit the local authority website and these websites which offer helpful information and advice about letting

www.gov.uk/government/publications/how-to-rent www.gov.uk/private-renting www.wardsofkent.co.uk/letting/our-tenancy-fees/ www.gov.uk/green-deal-energy-saving-measures

### Call Dover 01304 201109 ■ wardsofkent.co.uk

Accommodation











POTENTIAL:

# **Ground Floor**

Approx. 48.6 sq. metres (523.0 sq. feet)