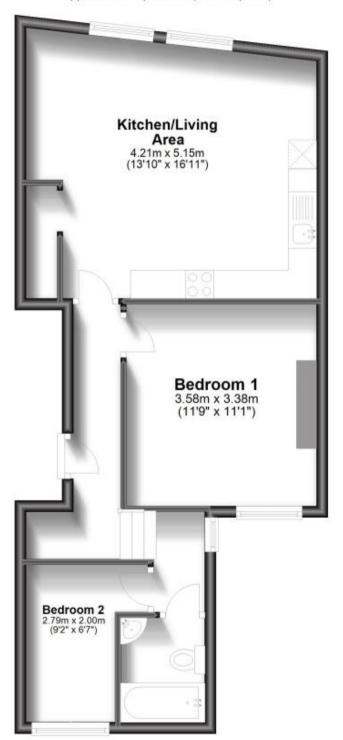

## Accommodation

Kitchen/Living Area 13'10 x 16'11

**Bathroom** 4'11 x 6'1 **Bedroom** 1 11'9 x 11'1

**Bedroom 2** 9'2 x 6'7

Call Portsmouth 023 92653157 ■ cubittandwest.co.uk

CURRENT

POTENTIAL:

## First Floor

Approx. 51.4 sq. metres (553.2 sq. feet)