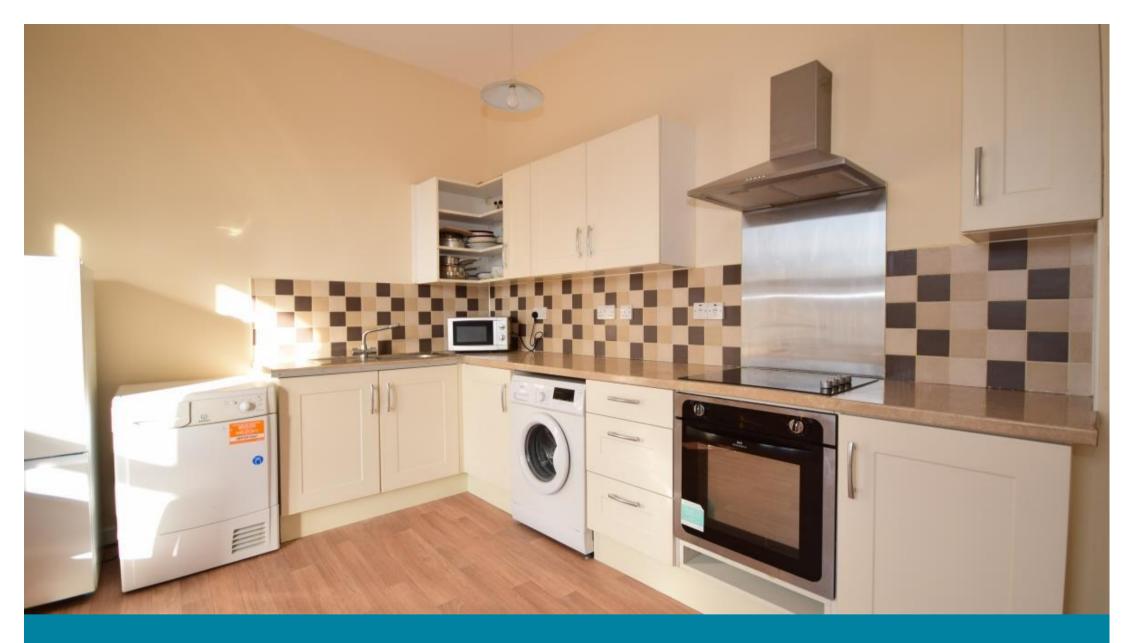

## Accommodation

Kitchen/Living Area 13'10 x 16'11

**Bathroom** 4'11 x 6'1 **Bedroom** 1 11'9 x 11'1

**Bedroom 2** 9'2 x 6'7

Call Portsmouth 023 92653157 ■ cubittandwest.co.uk

CURRENT

POTENTIAL:

## First Floor

Approx. 51.4 sq. metres (553.2 sq. feet)