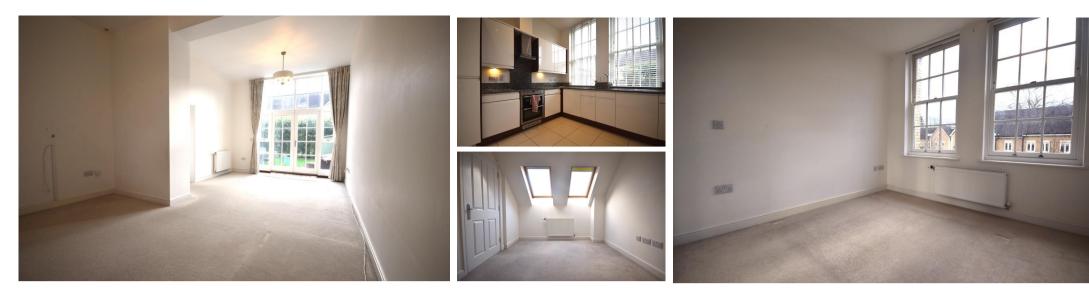

Lounge/Dining Area 7.55m x 3.53m **Kitchen** 3.57m x 3.22m WC 1.56m x 1.22m Bedroom 1 3.20m x 5.28m En-suite shower room 1.54m x 2.38 Terrace area Bedroom 2 3.18m x 3.18m Bathroom 1.67m x 2.43m Bedroom 3 3.80m x 2.86m

## Accommodation