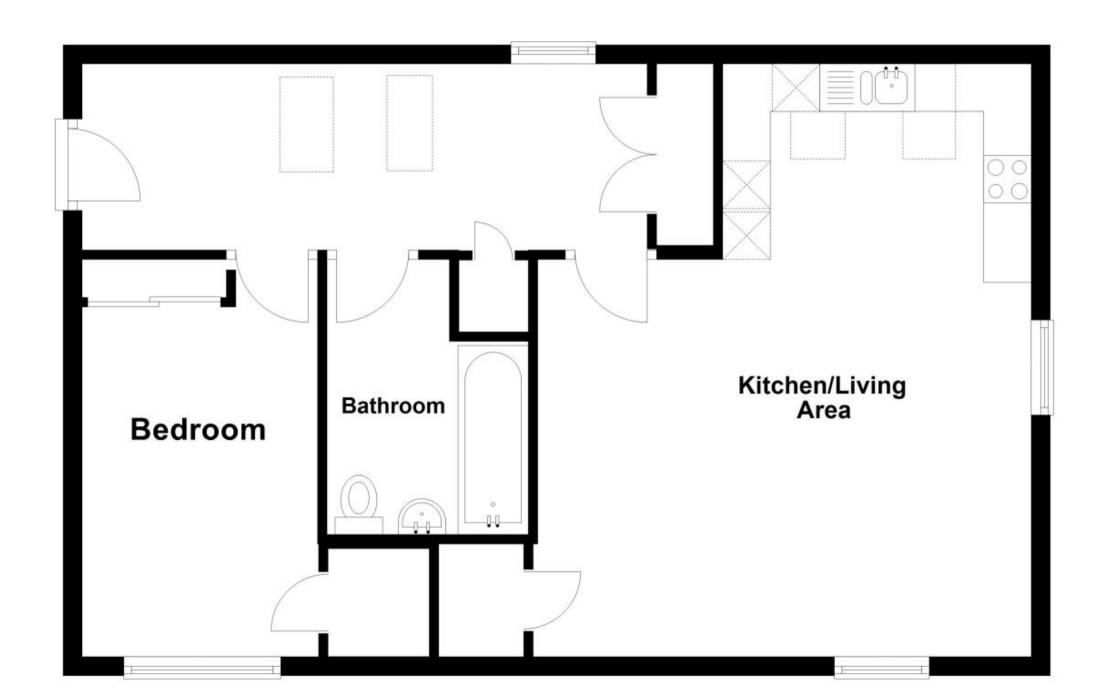

## **Accommodation**

Communal Hallway & Stairs Internal Hallway 2.67x2.54 **Living Room** 5.20x4.40 Kitchen Area 3.25x2.30 **Bedroom** 4.35x3.00 **Bathroom** 2.95x2.12 Allocated Off Road Parking