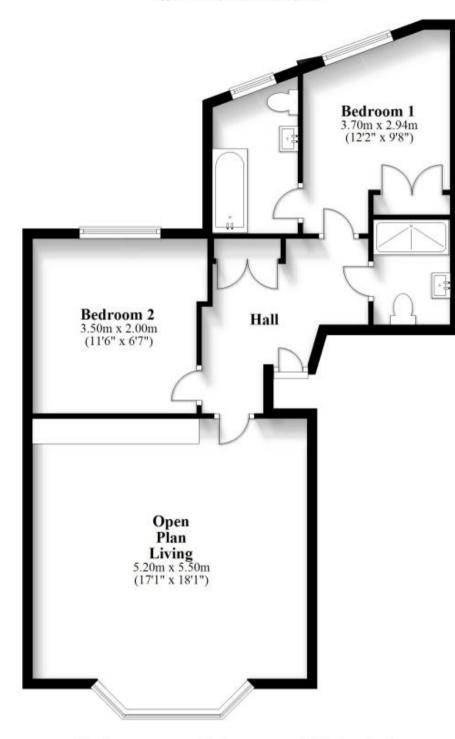

## Accommodation

Hallway Open Plan Living Area Bedroom One En-Suite Bathroom Bedroom Two Shower Room

## Ground Floor Approx. 69.6 sq. metres (749.6 sq. feet)

Total area: approx. 69.6 sq. metres (749.6 sq. feet)