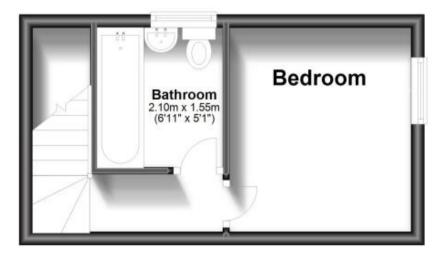

## Ground Floor Approx. 37.5 sq. metres (403.6 sq. feet)

# First Floor

Approx. 16.7 sq. metres (179.6 sq. feet)

Total area: approx. 54.2 sq. metres (583.2 sq. feet)