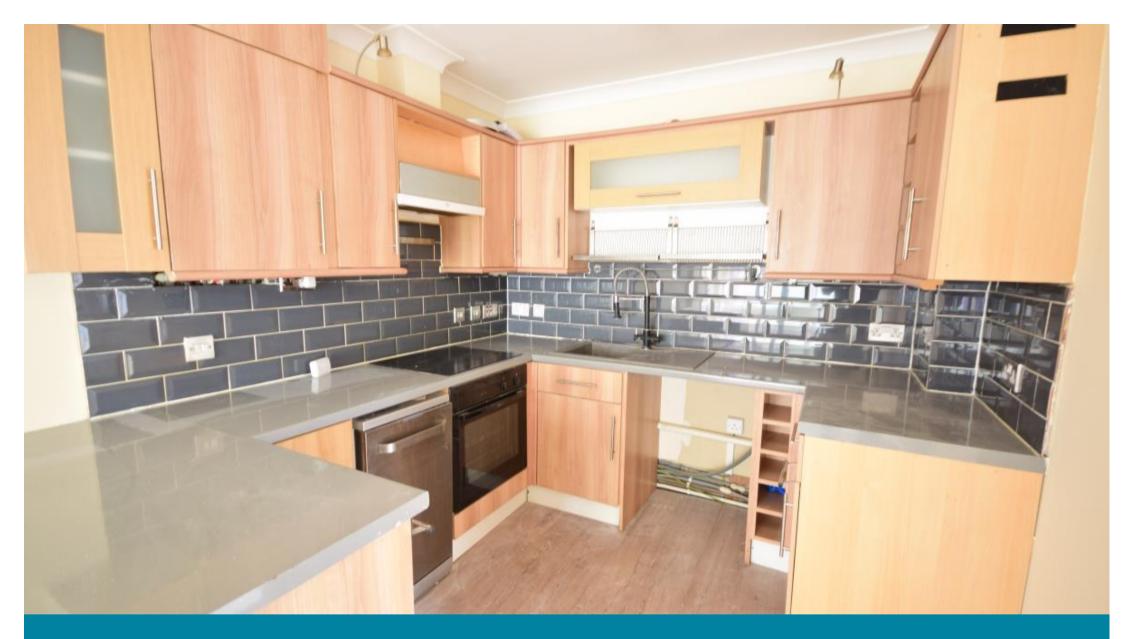

#### Accommodation

 Double Bedroom 1
 9.09 x 8,09

 Double Bedroom 2
 9,06 x 8,11

 Kitchen/Lounge
 8,05 x 18,11

 Bathroom 1
 5,08 x 5,06

 conservatory
 7,01 x 11,07

 W/C
 2,08 X 5,01