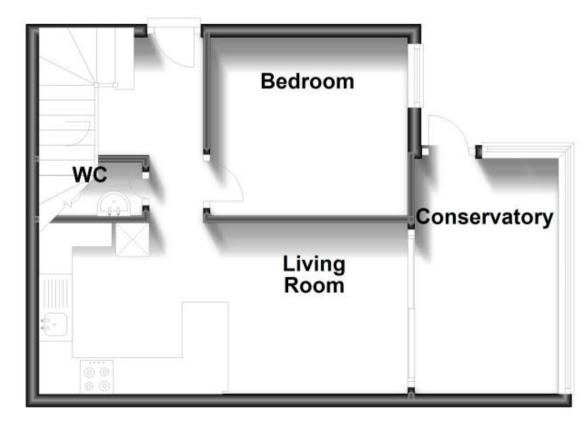

## Ground Floor Approx. 37.5 sq. metres (403.6 sq. feet)

# First Floor

Approx. 16.7 sq. metres (179.6 sq. feet)

Total area: approx. 54.2 sq. metres (583.2 sq. feet)