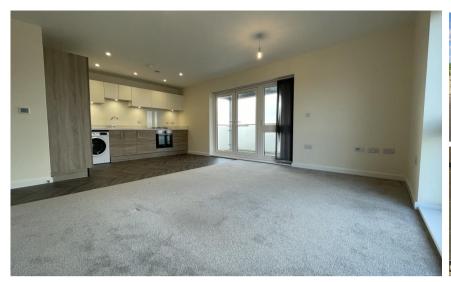

## **Accommodation**

Communal Hallway & Stairs

Internal Entrance Hall

Open Plan Living 6.40x4.33

Balcony

**Bedroom 1** 3.40x3.76

En-suite

Bedroom 2 3.40x3.51