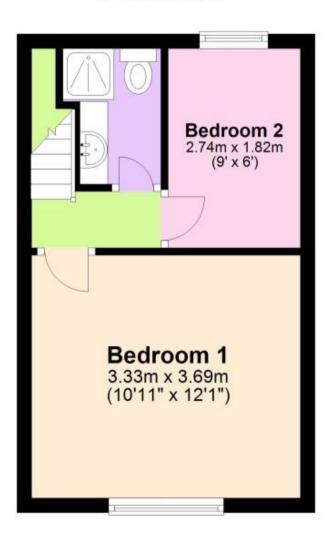

## Accommodation

Lounge 12'1 x 10'7 Kitchen 12'1 x 9'4

Bedroom 1 12'1 x 10'10

**Bedroom 2** 9'1 x 6

Shower room

Courtyard garden

# **First Floor**