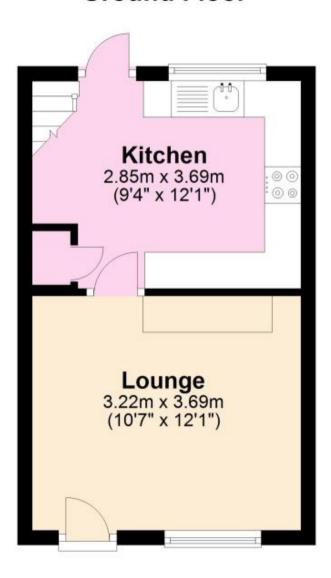

## Accommodation

Lounge 12'1 x 10'7 Kitchen 12'1 x 9'4

Bedroom 1 12'1 x 10'10

**Bedroom 2** 9'1 x 6

Shower room

Courtyard garden

## **Ground Floor**