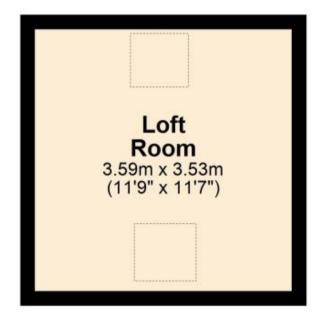

## **Main Features**

- Courtyard garden
- **Great location**
- Feature fireplace
- Modern kitchen
- 2 bedrooms plus loft
- Unfurnished

Deposit required is £1,269.23 Wealden District - Council Tax Band Tax Band B

# **Second Floor**