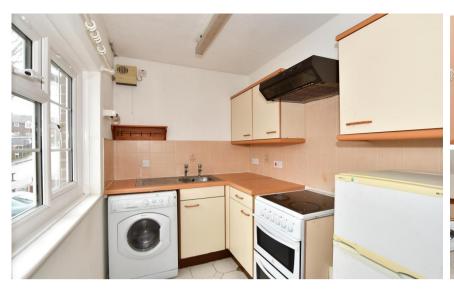

## Accommodation

Communal Stairs & Hallway

Internal Hallway

Living/Bedroom Area 4.50x3.00

Kitchen 2.37x1.78

**Shower Room** 

**Allocated Parking** 