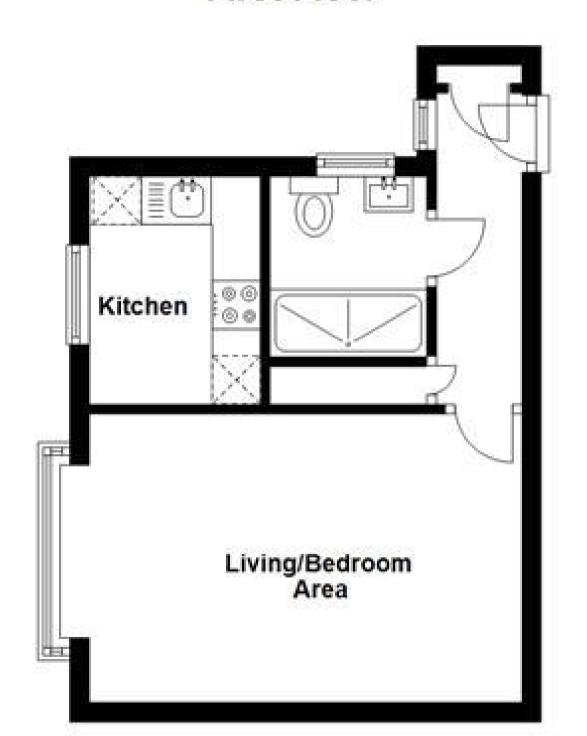

## Accommodation

Communal Stairs & Hallway

Internal Hallway

Living/Bedroom Area 4.50x3.00

Kitchen 2.37x1.78

**Shower Room** 

**Allocated Parking** 

# First Floor