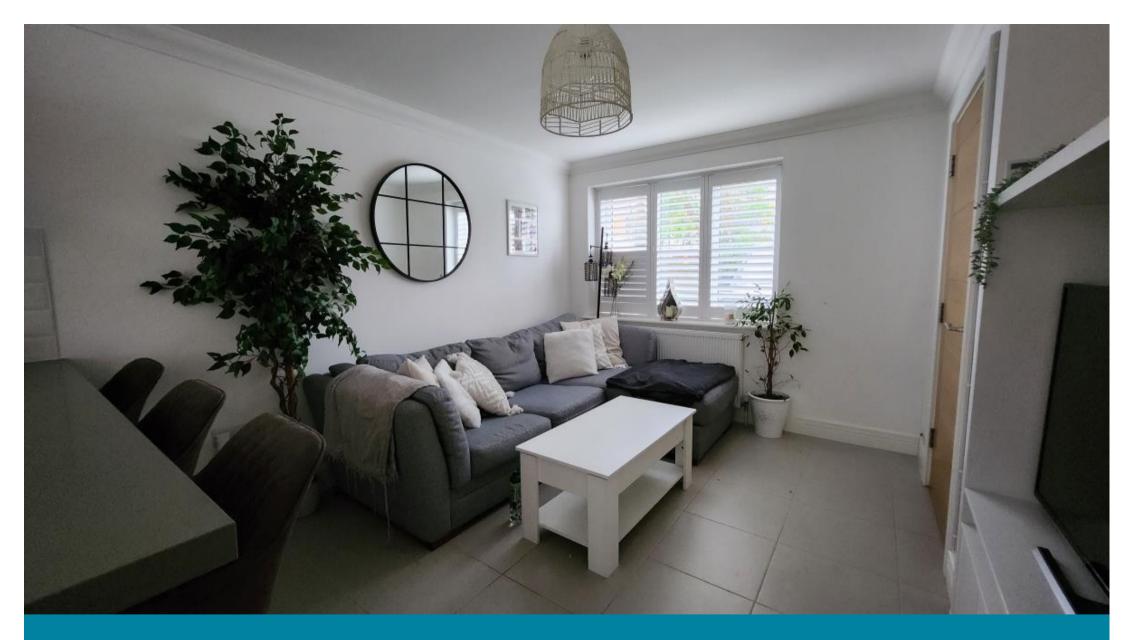

## Accommodation

Lounge Area 3.73-3.26 Kitchen Area 3.26-2.49 WC 1.64-0.94 Bedroom One 4.16-3.24 Bedroom Two 3.35-2.31 En-Suite 1.89-1.52 Bedroom Three 2.84-2.22 Family Bathroom 1.93-1.90