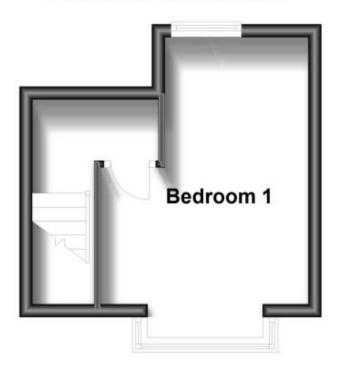

## Accommodation

Lounge Area 3.73-3.26 Kitchen Area 3.26-2.49 WC 1.64-0.94 Bedroom One 4.16-3.24 Bedroom Two 3.35-2.31 En-Suite 1.89-1.52 Bedroom Three 2.84-2.22 Family Bathroom 1.93-1.90

## Kitchen WC Area Store Lounge Area

Ground Floor Approx. 27.2 sq. metres (292.5 sq. feet)

Second Floor Approx. 16.3 sq. metres (176.0 sq. feet)