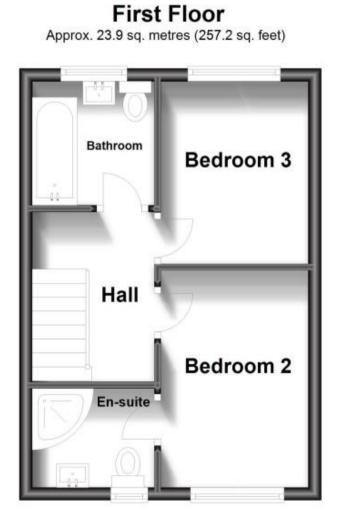

## Accommodation

Lounge Area 3.73-3.26 Kitchen Area 3.26-2.49 WC 1.64-0.94 Bedroom One 4.16-3.24 Bedroom Two 3.35-2.31 En-Suite 1.89-1.52 Bedroom Three 2.84-2.22 Family Bathroom 1.93-1.90