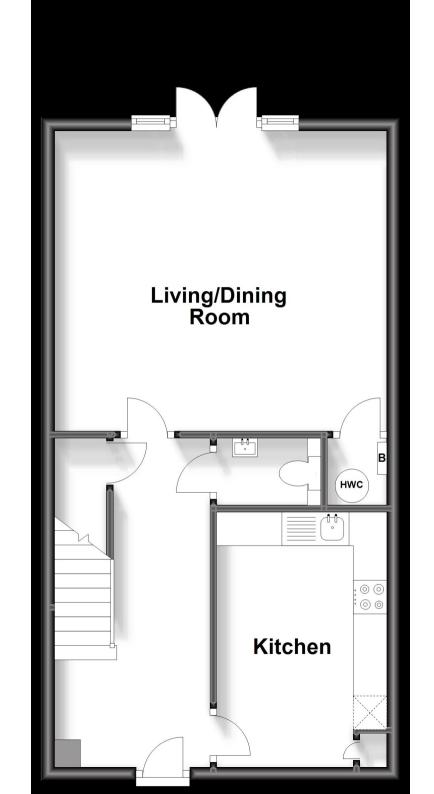

### Accommodation

Lounge Kitchen/Diner Master En-suite Bedroom Two Bedroom Three Main Bathroom Bedroom Four WC