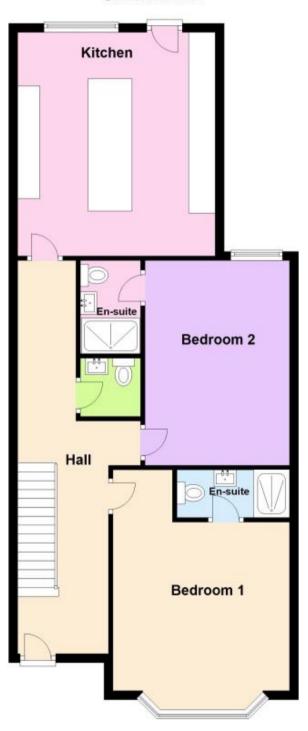

Farlington Road Portsmouth PO2











## **Main Features**

- STUNNING PROPERTY
- VIEWING AN ABSOLUTE MUST
- ROOM LETS, BILLS INCLUDED EXCLUDING
- AVAILABLE NOW
- Transport Links Close By
- LIMITED SPACES, BOOKINGS ONLY



Deposit required is £778.85 City of Portsmouth - Council Tax Band Tax Band B

Renting a property is a big commitment and we recommend that you visit the local authority website and these websites which offer helpful information and advice about letting

www.gov.uk/government/publications/how-to-rent

www.gov.uk/private-renting

www.cubittandwest.co.uk/renting/tenancy-fees-individuals/

www.gov.uk/green-deal-energy-saving-measures

## Call Portsmouth 023 92653157 ■ cubittandwest.co.uk

## **Accommodation**

Room Five 14'6-9'2 En-Suite









## **Ground Floor**