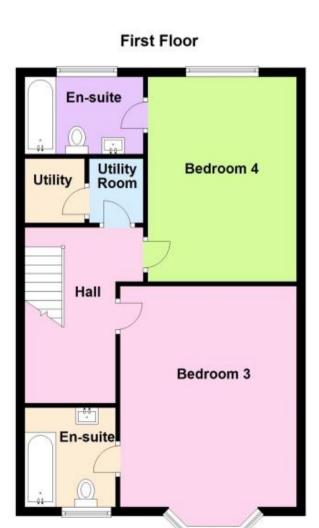

Farlington Road Portsmouth PO2











## **Main Features**

- STUNNING PROPERTY
- VIEWING AN ABSOLUTE MUST
- ROOM LETS, BILLS INCLUDED EXCLUDING
- AVAILABLE NOW
- Transport Links Close By
- LIMITED SPACES, BOOKINGS ONLY



Deposit required is £778.85 City of Portsmouth - Council Tax Band Tax Band B

Renting a property is a big commitment and we recommend that you visit the local authority website and these websites which offer helpful information and advice about letting

www.gov.uk/government/publications/how-to-rent

www.gov.uk/private-renting

www.cubittandwest.co.uk/renting/tenancy-fees-individuals/

www.gov.uk/green-deal-energy-saving-measures

## Call Portsmouth 023 92653157 ■ cubittandwest.co.uk

## **Accommodation**

Room Five 14'6-9'2 En-Suite









## **Ground Floor**