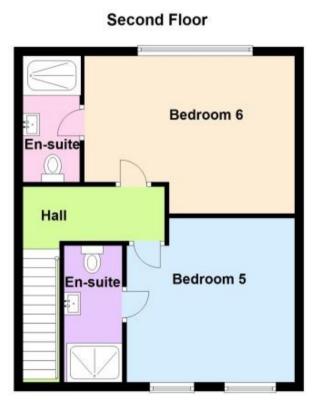

arlington Road Portsmouth PO2











## **Main Features**

- STUNNING PROPERTY
- VIEWING AN ABSOLUTE MUST
- ROOM LETS, BILLS INCLUDED EXCLUDING
- AVAILABLE NOW
- Transport Links Close By
- LIMITED SPACES, BOOKINGS ONLY



Deposit required is £778.85 City of Portsmouth - Council Tax Band Tax Band B

Renting a property is a big commitment and we recommend that you visit the local authority website and these websites which offer helpful information and advice about letting

www.gov.uk/government/publications/how-to-rent

www.gov.uk/private-renting

www.cubittandwest.co.uk/renting/tenancy-fees-individuals/

www.gov.uk/green-deal-energy-saving-measures

## Call Portsmouth 023 92653157 ■ cubittandwest.co.uk

## **Accommodation**

Room Five 14'6-9'2 En-Suite









## **Ground Floor**