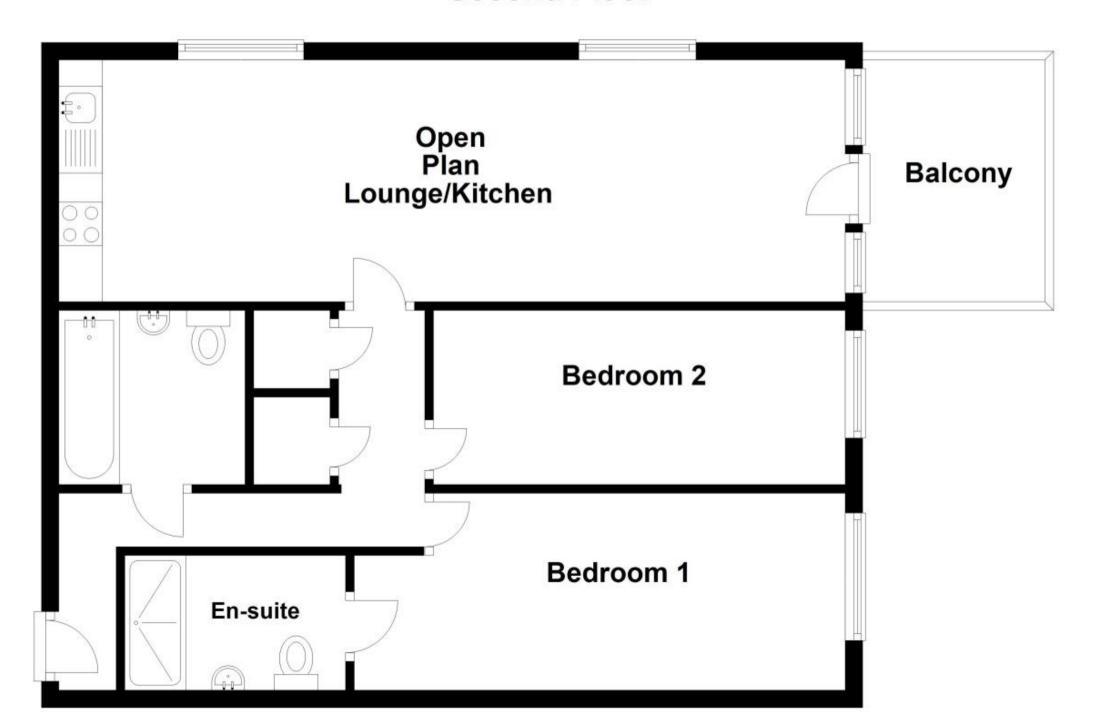

## **Accommodation**

Open Plan Lounge/Kitchen 6.47m x 3.96m

**Bedroom 1** 4.91m x 2.76m

**Bedroom 2** 4.32 x 2.69m

En-suite shower room 2.20m x 1.57m

**Bathroom** 2.00m x 2.14

Balcony

## **Second Floor**