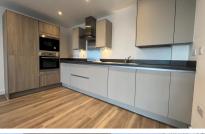

## **Accommodation**

Open Plan Lounge/Kitchen 6.47m x 3.96m

**Bedroom 1** 4.91m x 2.76m

**Bedroom 2** 4.32 x 2.69m

En-suite shower room 2.20m x 1.57m

**Bathroom** 2.00m x 2.14

Balcony