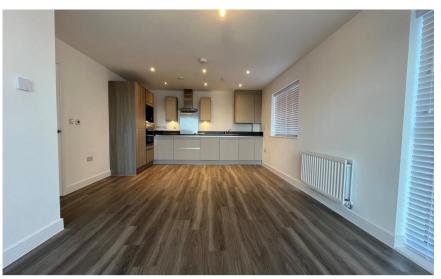

## **Accommodation**

Open Plan Lounge/Kitchen 6.47m x 3.96m

**Bedroom 1** 4.91m x 2.76m

**Bedroom 2** 4.32 x 2.69m

En-suite shower room 2.20m x 1.57m

**Bathroom** 2.00m x 2.14

Balcony