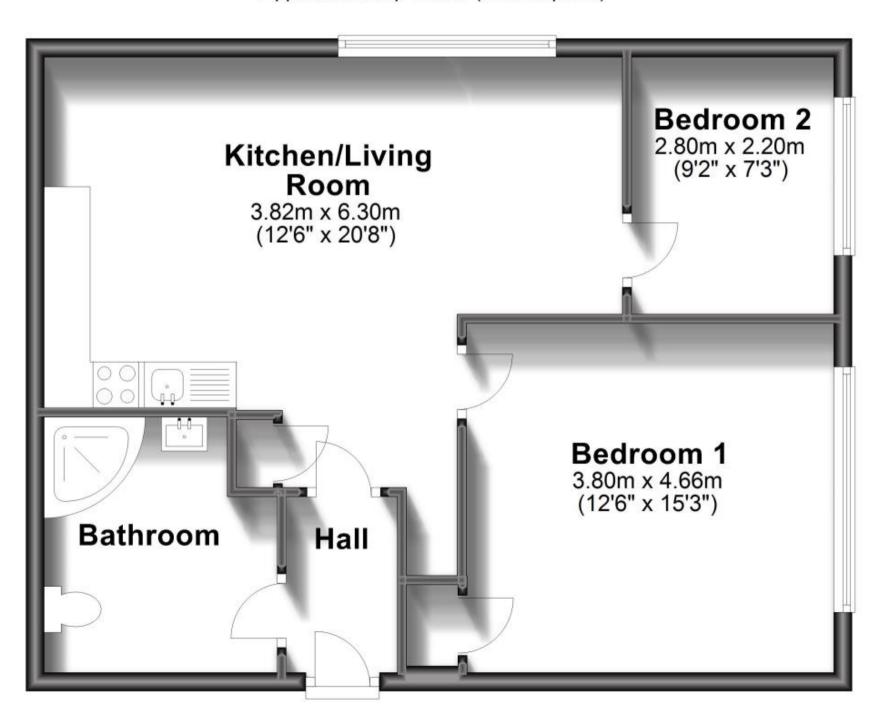

PCM Fees Apply



Available 30/01/24

**Andrews Lane Southwater RH13** 









## **Main Features**

- No Deposit Option Available
- Great location close to shops
- Allocated parking
- Integrated appliances
- Available Soon

## Accommodation

Deposit required is £1,442.31 Horsham District - Council Tax Band Tax Band C

Renting a property is a big commitment and we recommend that you visit the local authority website and these websites which offer helpful information and advice about letting

www.gov.uk/government/publications/how-to-rent www.gov.uk/private-renting www.cubittandwest.co.uk/renting/tenancy-fees-individuals/ www.gov.uk/green-deal-energy-saving-measures

## Call Horsham 01403 269988 ■ cubittandwest.co.uk







## Flat 4 - Top Floor

Approx. 57.6 sq. metres (620.2 sq. feet)