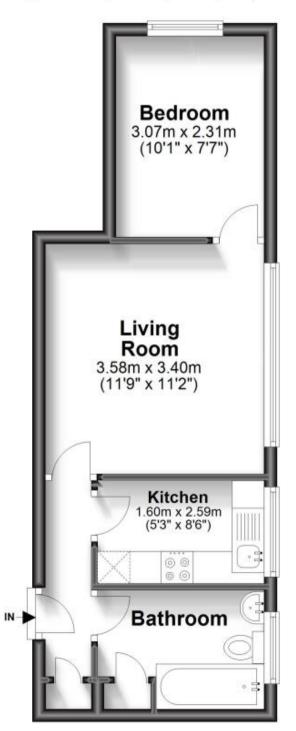

## Accommodation

Lounge 11'9 x 11'2 Bedroom 10'1 x 7'7 Kitchen 8'6 x 5'3 Bathroom 8'6 x 5'3 Allocated Parking

## Second Floor

Approx. 31.3 sq. metres (336.8 sq. feet)