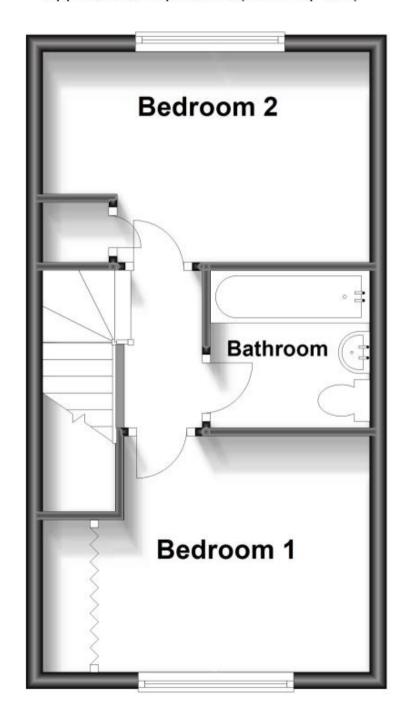

nks Close By
- DO NOT MISS OUT
- Local Amenities Close By



Deposit required is £1,269.23 Havant District - Council Tax Band Tax Band C

Renting a property is a big commitment and we recommend that you visit the local authority website and these websites which offer helpful information and advice about letting

www.gov.uk/government/publications/how-to-rent www.gov.uk/private-renting www.cubittandwest.co.uk/renting/tenancy-fees-individuals/ www.gov.uk/green-deal-energy-saving-measures

## Accommodation

Lounge 15'4-9'7

Bedroom One 12'10-9'3 Bedroom Two 12'10-8'3 Family Bathroom 6'6-6'3

Kitchen 12'10-8'8

Call Portsmouth 023 92653157 ■ cubittandwest.co.uk







## **Ground Floor**

Approx. 28.9 sq. metres (311.2 sq. feet)



## **First Floor**

Approx. 29.0 sq. metres (312.0 sq. feet)