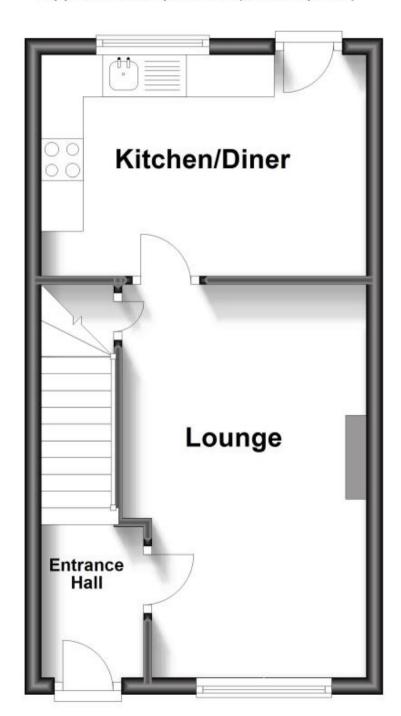

y 27/01/2024
- ALLOCATED Parking
- Great Location
- Transport Links Close By
- DO NOT MISS OUT
- Local Amenities Close By



Deposit required is £1,269.23 Havant District - Council Tax Band Tax Band C

Renting a property is a big commitment and we recommend that you visit the local authority website and these websites which offer helpful information and advice about letting

www.gov.uk/government/publications/how-to-rent www.gov.uk/private-renting www.cubittandwest.co.uk/renting/tenancy-fees-individuals/ www.gov.uk/green-deal-energy-saving-measures

## Accommodation

Lounge 15'4-9'7

Bedroom One 12'10-9'3 Bedroom Two 12'10-8'3 Family Bathroom 6'6-6'3

Kitchen 12'10-8'8

Call Portsmouth 023 92653157 ■ cubittandwest.co.uk







## **Ground Floor**

Approx. 28.9 sq. metres (311.2 sq. feet)



## **First Floor**

Approx. 29.0 sq. metres (312.0 sq. feet)