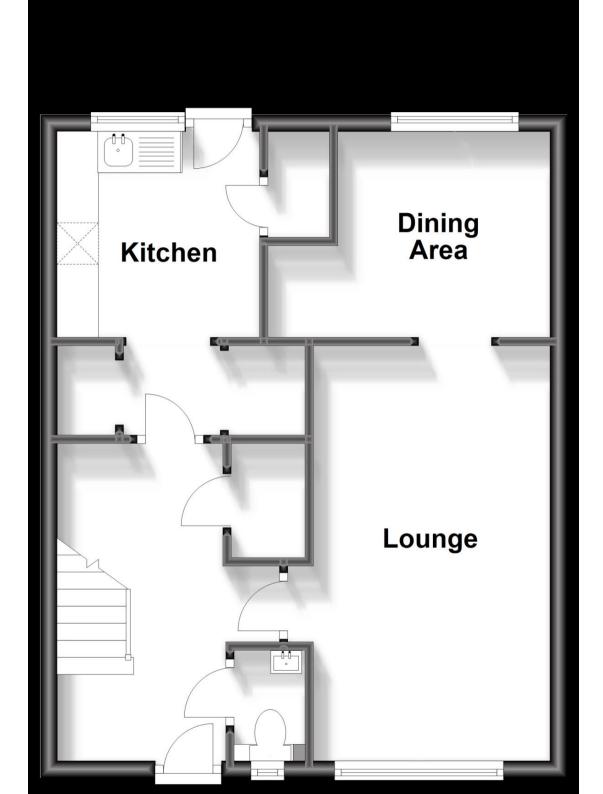

#### **Main Features**

- SPACIOUS LOUNGE
- KITCHEN
- THREE DOUBLE BEDROOMS
- BATHROOM
- DOWNSTAIRS WC
- GARDEN

Deposit required is £1,557.69 Medway - Council Tax Band Tax Band B

Renting a property is a big commitment and we recommend that you visit the local authority website and these websites which offer helpful information and advice about letting

## Accommodation

Lounge Kitchen WC Bedroom One Bedroom Two Bedroom Three Bathroom