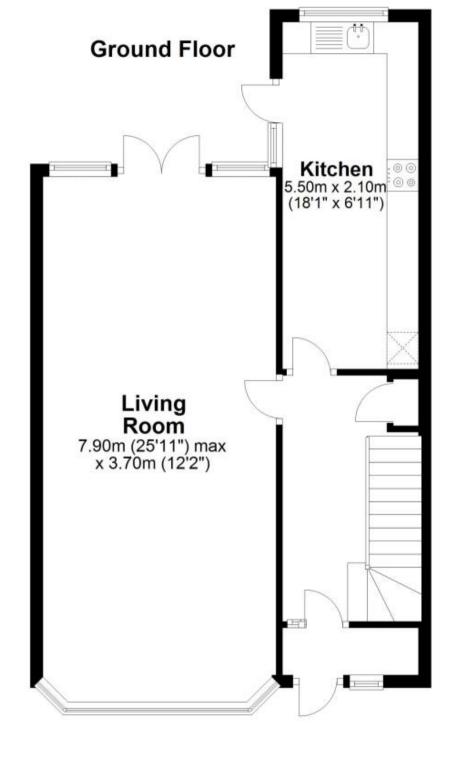

## Accommodation

Lounge Dining Area 7.9x3.7

Kitchen 5.5x2.1

**Bedroom 1** 3.7x2.9

Bedroom 2 3.5x3.1

Bedroom 3 2.6x2

**Bathroom** 

**Driveway** 