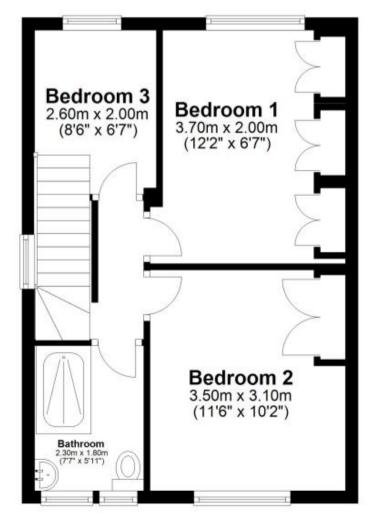

## Accommodation

Lounge Dining Area 7.9x3.7

Kitchen 5.5x2.1

**Bedroom 1** 3.7x2.9

Bedroom 2 3.5x3.1

Bedroom 3 2.6x2

**Bathroom** 

**Driveway** 

## **First Floor**