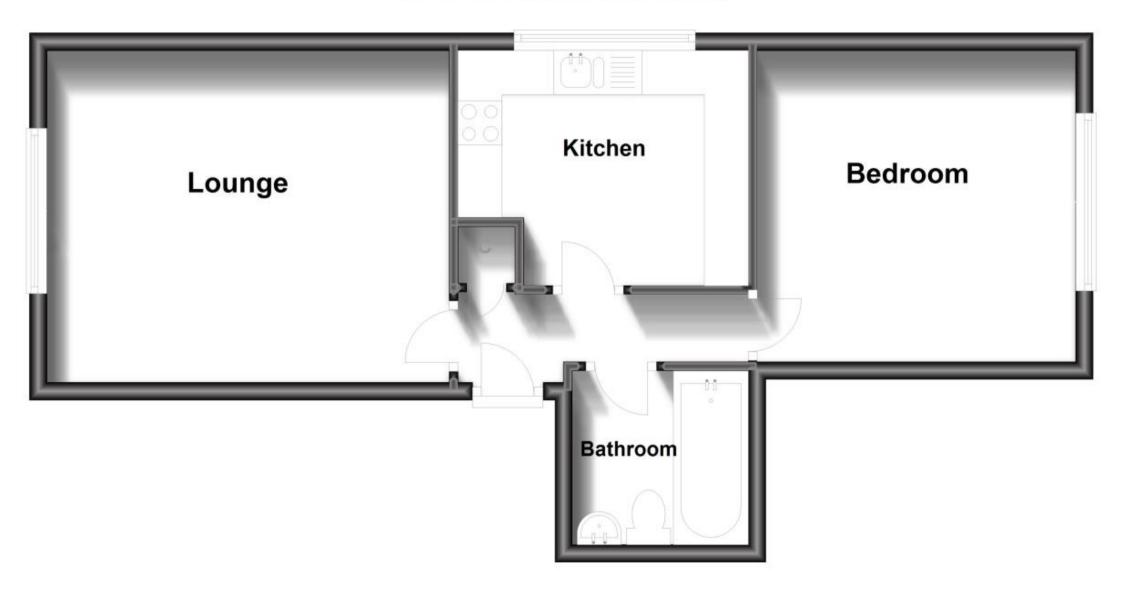

### Accommodation

 Hallway

 Lounge
 4.57 x 3.77

 Bedroom
 3.62 x 3.32

 Kitchen
 3.30 x 2.67

 Bathroom
 2.19 x 2.00

 Allocated
 Parking

# Floor Plan

Approx. 46.5 sq. metres (500.9 sq. feet)